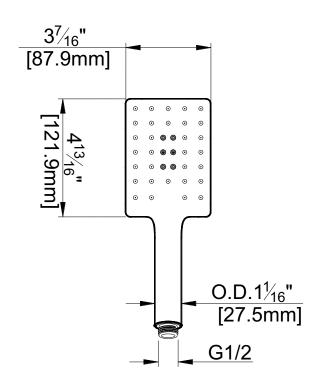

### **Specifications**

Modern and elegant square design

**SPECIFICATIONS** 

- Well built for durability and reliability
- Self-cleaning silicon spray nozzle
- 3 spray patterns controlled by a push button
- 1/2" male thread connection

## fluid Square Paddle Shower Wand Model: FP6009048MB