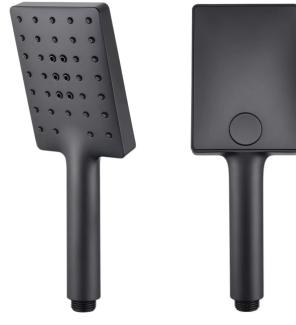

### **Specifications**

Modern and elegant square design

**SPECIFICATIONS** 

- Well built for durability and reliability
- Self-cleaning silicon spray nozzle
- 3 spray patterns controlled by a push button
- 1/2" male thread connection

## fluid Square Paddle Shower Wand Model: FP6009048MB