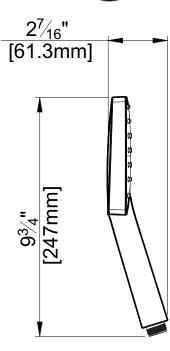

### **Specifications**

Modern and elegant square design

**SPECIFICATIONS** 

- Well built for durability and reliability
- Self-cleaning silicon spray nozzle
- 3 spray patterns controlled by a push button
- 1/2" male thread connection

## fluid Square Paddle Shower Wand Model: FP6009048MB