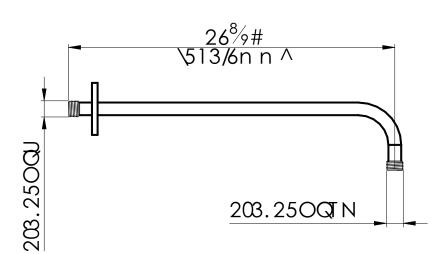

Customer Service: 1-800-460-7019 www.fluidfaucets.com

## **Specifications**

- Heavy brass construction for durability and reliability
- Elegant design
- 1/2" NPT to connect to the drop elbow behind the wall
- 1/2" male thread to connect to the shower head
- Adjustable escutcheon for an easy installation

## **Finish**

CP (Polished Chrome)

#### Code

- ANSI/ASME A112.18.1
- CSA B125.1
- IAPMO / cUPC

## Warranty

- Limited Lifetime Faucet Warranty against material and manufacturing defects for residential use.
- 2 Year Limited Warranty on all industrial, commercial and business applications.

# fluid

16" Square Rain Shower Arm Model: FP6007008