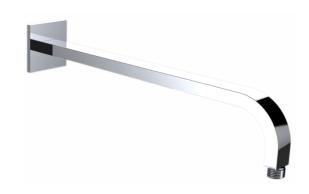

Customer Service: 1-800-460-7019 www.fluidfaucets.com

## **Specifications**

- Heavy brass construction for durability and reliability
- Elegant design
- 1/2" NPT to connect to the drop elbow behind the wall
- 1/2" male thread to connect to the shower head
- Adjustable escutcheon for an easy installation

## **Finish**

CP (Polished Chrome)

#### Code

- ANSI/ASME A112.18.1
- CSA B125.1
- IAPMO / cUPC

## Warranty

- Limited Lifetime Faucet Warranty against material and manufacturing defects for residential use.
- 2 Year Limited Warranty on all industrial, commercial and business applications.

# fluid

16" Square Rain Shower Arm Model: FP6007008