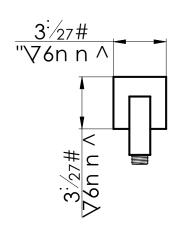

Customer Service: 1-800-460-7019 www.fluidfaucets.com

## **Specifications**

- Heavy brass construction for durability and reliability
- Elegant design
- 1/2" NPT to connect to the drop elbow behind the wall
- 1/2" male thread to connect to the shower head
- Adjustable escutcheon for an easy installation

## **Finish**

CP (Polished Chrome)

#### Code

- ANSI/ASME A112.18.1
- CSA B125.1
- IAPMO / cUPC

## Warranty

- Limited Lifetime Faucet Warranty against material and manufacturing defects for residential use.
- 2 Year Limited Warranty on all industrial, commercial and business applications.

# fluid

16" Square Rain Shower Arm Model: FP6007008