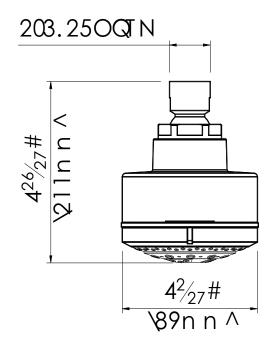

### Specifications

- Compact design
- Chrome body with a gray face plate
- 1/2" brass ball joint
- 5 function shower head with self-cleaning spray nozzles
  - Saturating Spray
  - Massage spray
  - Bubbling spray
  - Saturating & massage spray
  - Saturating & bubbling spray

#### Flow Rate

1.8 gpm @ 60 psig