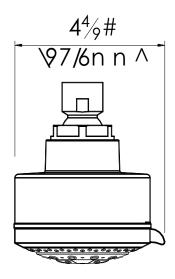

### Specifications

- Compact design
- Chrome body with a gray face plate
- 1/2" brass ball joint
- 5 function shower head with self-cleaning spray nozzles
  - Saturating Spray
  - Massage spray
  - Bubbling spray
  - Saturating & massage spray
  - Saturating & bubbling spray