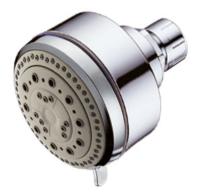

### Specifications

- Compact design
- Chrome body with a gray face plate
- 1/2" brass ball joint
- 5 function shower head with self-cleaning spray nozzles
  - Saturating Spray
  - Massage spray
  - Bubbling spray
  - Saturating & massage spray
  - Saturating & bubbling spray

#### Finish

- CP (Polished Chrome)
- BN (Brushed Nickel)
- MB (Matte Black)