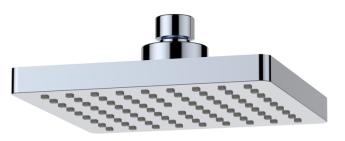

## Specifications

- High quality, soft corner ABS
- Square rain showerhead
- Self-cleaning nozzles to help eliminate scale build-up
- 1/2" brass ball joint with pressure compensating flow restrictor

56n

Customer Service: 1-800-460-7019 www.fluidfaucets.com

fluid

6" ABS Square Rain Showerhead with Self-cleaning nozzle Model: FP6000150