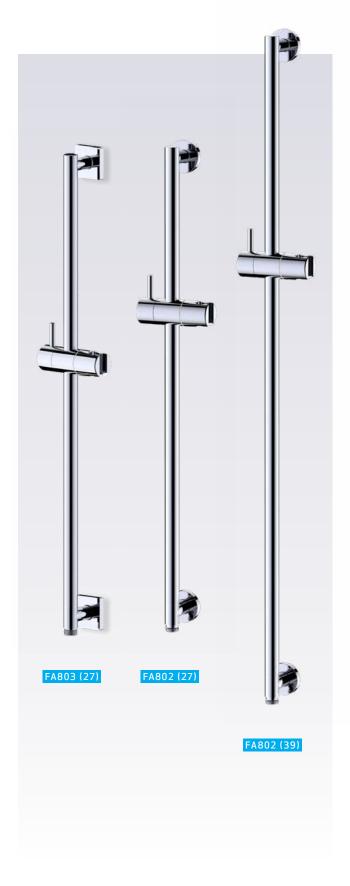

### FA803 (27)

27" Brass Slide Rail With Built in Wall Outlet (Square Escutcheons)

Available in Chrome or Brushed Nickel and Matte Black

## FA802 (27)

27" Brass Slide Rail With Built in Wall Outlet (Round Escutcheons)

Available in Chrome or Brushed Nickel and Matte Black

#### FA802 (39)

39" Brass Slide Rail With Built in Wall Outlet (Round Escutcheons)

Available in Chrome or Brushed Nickel