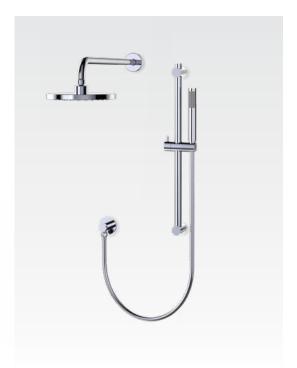

hen you can have it **built into your slide rail?** 

### FA803 (27)

27" Brass Slide Rail With Built in Wall Outlet (Square Escutcheons)

Available in Chrome or Brushed Nickel and Matte Black

## FA802 (27)

27" Brass Slide Rail With Built in Wall Outlet (Round Escutcheons)

Available in Chrome or Brushed Nickel and Matte Black

#### FA802 (39)

39" Brass Slide Rail With Built in Wall Outlet (Round Escutcheons)

Available in Chrome or Brushed Nickel



# Why FA802?

- The FA802 Slide rail features a built-in wall outlet
- Creates a clean, clutter-free shower environment
- Fewer holes to drill into your walls; easier installation and less cleaning

## Who is it for?

- New construction
- Single or Multi-family residential
- Hotels
- Renovations

**Cleaner** Design, **Easy** Installation.



## WITHOUT FA802



## Questions?

sustainablesolutions.com help@sustainablesolutions.com Toll Free: 1800 460 7019 Tel: 604 430 2020