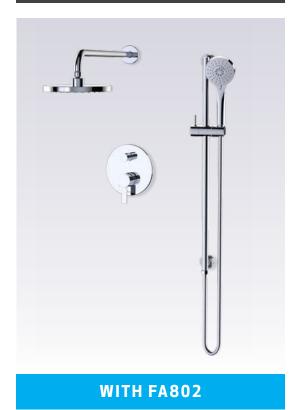

# Why FA802?

- The FA802 Slide rail features a built-in wall outlet
- Creates a clean, clutter-free shower environment
- Fewer holes to drill into your walls; easier installation and less cleaning