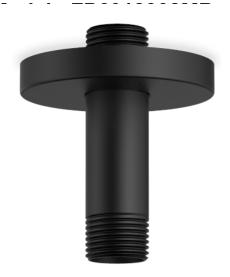

# fiuid Innovative fixtures for life **SPECIFICATIONS**

Sustainable Solutions

**Specifications** 

- Heavy brass construction for durability and reliability
- Elegant design with round escutcheon
- 1/2" NPT to connect to the drop elbow inside the ceiling
- 1/2" male thread to connect to the shower head
- Adjustable escutcheon for an easy installation
- 3" long ceiling shower arm is available

#### Customer Service: 1-800-460-7019 www.fluidfaucets.com

Fluid FP6018308MB 3" Ceiling Shower Arm with Round Escutcheon