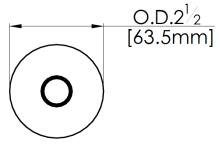

# fiuid Innovative fixtures for life **SPECIFICATIONS**

Sustainable Solutions

**Specifications** 

- Heavy brass construction for durability and reliability
- Elegant design with round escutcheon
- 1/2" NPT to connect to the drop elbow inside the ceiling
- 1/2" male thread to connect to the shower head
- Adjustable escutcheon for an easy installation
- 3" long ceiling shower arm is available