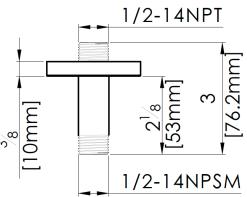

# fiuid Innovative fixtures for life **SPECIFICATIONS**

Sustainable Solutions

**Specifications** 

- Heavy brass construction for durability and reliability
- Elegant design with round escutcheon
- 1/2" NPT to connect to the drop elbow inside the ceiling
- 1/2" male thread to connect to the shower head
- Adjustable escutcheon for an easy installation
- 3" long ceiling shower arm is available