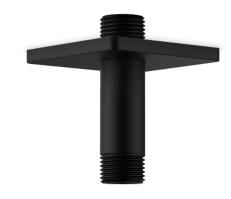

## **Specifications**

- Heavy brass construction for durability and reliability
- Elegant design with square escutcheon
- 1/2" NPT to connect to the drop elbow inside the ceiling
- 1/2" male thread to connect to the shower head
- Adjustable escutcheon for an easy installation

#### **Finish**

MB (Matte Black)