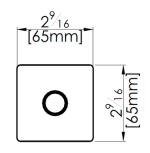

## **Specifications**

- Heavy brass construction for durability and reliability
- Elegant design with square escutcheon
- 1/2" NPT to connect to the drop elbow inside the ceiling
- 1/2" male thread to connect to the shower head
- Adjustable escutcheon for an easy installation