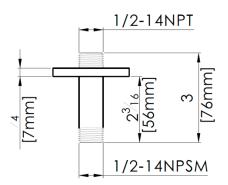

## **Specifications**

- Heavy brass construction for durability and reliability
- Elegant design with square escutcheon
- 1/2" NPT to connect to the drop elbow inside the ceiling
- 1/2" male thread to connect to the shower head
- Adjustable escutcheon for an easy installation