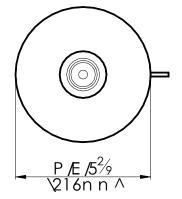

## **Specifications**

- High quality 4" shower head with color face plate
- Air boosted 5 spray patterns
- Self cleaning spray nozzles
- Brass ball joint

# Fluid 4" Round Eco Comfort Airdrop Shower Head Model: FP10200