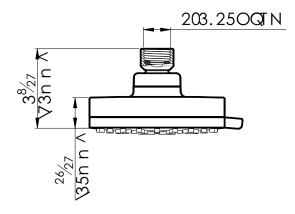

## **Specifications**

- High quality 4" shower head with color face plate
- Air boosted 5 spray patterns
- Self cleaning spray nozzles
- Brass ball joint

# Fluid 4" Round Eco Comfort Airdrop Shower Head Model: FP10200