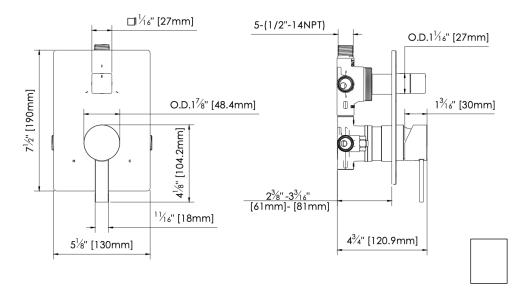

#### **Specifications**

- Metal construction for durability and reliability
- Square cover plate
- Quad handle and square diverter handle
- Pressure balancing volume control with 3-way diverter
- Requires pressure balancing rough-in with 3-way diverter F1003B, F1003B-PEX or F1003B-PEX-W
- Valve and trim packages are sold separately

## fluid Quad Square Trim Kit for Pressure Balancing In-Wall Valve with 3-Way Diverter Model: FP6016143MB-3PB

#### Includes:

F1001TMB FP6016041MB FP801013MB FP605752MB FP6001143MB-3PB Sleeve Tube and Cap Quad Handle Diverter Sleeve Tube Square Diverter Handle Square Cover Plate