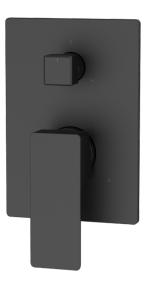

#### **Specifications**

- Metal construction for durability and reliability
- Square cover plate
- Quad handle and square diverter handle
- Pressure balancing volume control with 3-way diverter
- Requires pressure balancing rough-in with 3-way diverter F1003B, F1003B-PEX or F1003B-PEX-W
- Valve and trim packages are sold separately

#### Finish

MB (Matte Black)

## fluid Quad Square Trim Kit for Pressure Balancing In-Wall Valve with 3-Way Diverter Model: FP6016143MB-3PB