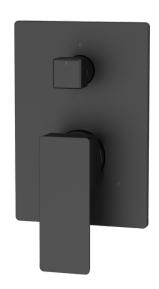

## fluid Quad Square Trim Kit for Pressure Balancing In-Wall Valve with 2-Way Diverter Model: FP6016143MB-2PB

### Includes:

F1001TMB Sleeve Tube and Cap FP6016041MB Quad Handle FP801013MB Diverter Sleeve Tube

FP605752MB Square Diverter Handle FP6001143MB-2PB Square Cover Plate