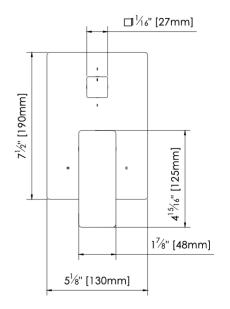

## **Specifications**

- Metal construction for durability and reliability
- Square cover plate
- Quad handle and square diverter handle
- Pressure balancing volume control with 2-way diverter
- Requires pressure balancing rough-in with 2way diverter F1012B, F1012B-PEX or F1012B-PEX-W
- Valve and trim packages are sold separately