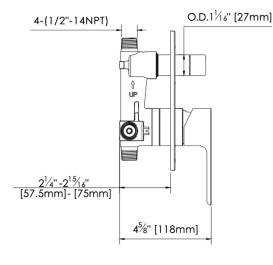

## **Specifications**

- Metal construction for durability and reliability
- Square cover plate
- Quad handle and square diverter handle
- Pressure balancing volume control with 2-way diverter
- Requires pressure balancing rough-in with 2way diverter F1012B, F1012B-PEX or F1012B-PEX-W
- Valve and trim packages are sold separately