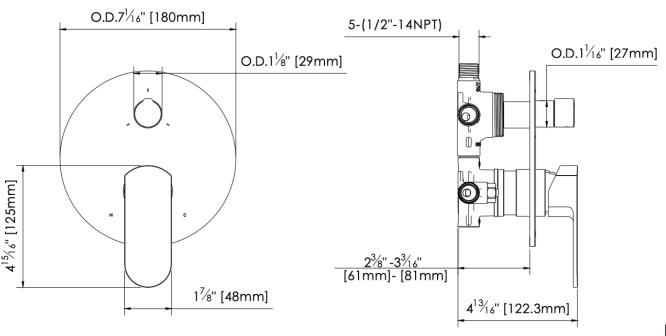

#### **Specifications**

- Metal construction for durability and reliability
- Round cover plate
- Wisdom handle and round diverter handle
- Pressure balancing volume control with 3-way diverter
- Requires pressure balancing rough-in with 3-way diverter F1003B, F1003B-PEX or F1003B-PEX-W
- Valve and trim packages are sold separately

# fluid Wisdom Trim Kit for In-Wall Valve with 3-Way **Diverter**

Model: FP6028243MB-3PB

Includes:

F1001TMB FP6028341MB FP801013MB FP605652MB FP6001142MB-3PB Sleeve Tube and Cap Wisdom Handle **Diverter Sleeve Tube** Round Diverter Handle Round Cover Plate