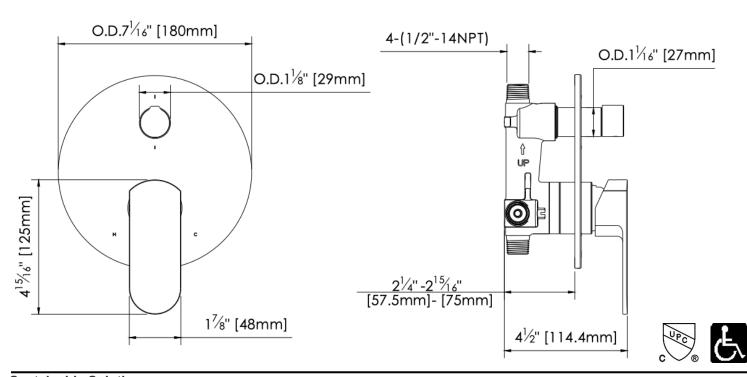

## **Specifications**

- Metal construction for durability and reliability
- Round cover plate
- Wisdom handle and round diverter handle
- Pressure balancing volume control with 2-way diverter
- Requires pressure balancing rough-in with 2way diverter F1012B, F1012B-PEX or F1012B-PEX-W
- Valve and trim packages are sold separately

# fluid Wisdom Trim Kit for In-Wall Valve w/ 2-Way Diverter Model: FP6028243MB-2PB

### Includes:

F1001TMB FP6028341MB FP801013MB FP605652MB FP6001142MB-2PB Sleeve Tube and Cap Wisdom Handle Diverter Sleeve Tube Round Diverter Handle Round Cover Plate