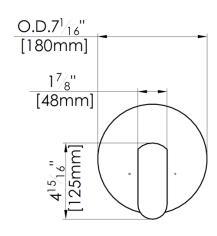

# **SPECIFICATIONS**

Customer Service: 1-800-460-7019 www.fluidfaucets.com

## **Specifications**

- Metal construction for durability and reliability
- Round cover Plate
- Wisdom handle
- Single handle pressure balancing
- Requires pressure balancing rough-in F1001B or F1001B-PEX or F1001B-PEX-W
- Valve and trim packages are sold separately

# Fluid Wisdom Round Trim Kit for Pressure Balancing In-Wall Valve Model: FP6028032MB-1PB

Includes:

F1001TMB FP6001035MB FP6028341MB Sleeve Tube and Cap Round Cover Plate Wisdom Handle