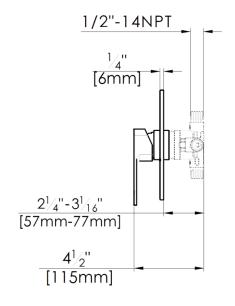

# **SPECIFICATIONS**

Customer Service: 1-800-460-7019 www.fluidfaucets.com

## **Specifications**

- Metal construction for durability and reliability
- Round cover Plate
- Wisdom handle
- Single handle pressure balancing
- Requires pressure balancing rough-in F1001B or F1001B-PEX or F1001B-PEX-W
- Valve and trim packages are sold separately

# Fluid Wisdom Round Trim Kit for Pressure Balancing In-Wall Valve Model: FP6028032MB-1PB

Includes:

F1001TMB FP6001035MB FP6028341MB Sleeve Tube and Cap Round Cover Plate Wisdom Handle