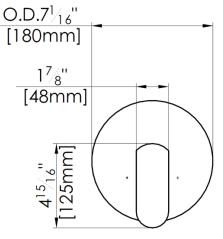

# fluid Wisdom Trim Kit for In-Wall Shower Valve Model: FP6028032-1PB

Includes: F1001T FP6001035 FP6028341

Sleeve Tube and Cap Round Cover Plate Wisdom Handle