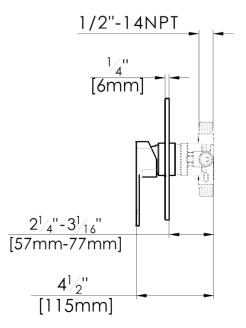

# fluid Wisdom Trim Kit for In-Wall Shower Valve Model: FP6028032-1PB

Includes: F1001T FP6001035 FP6028341

Sleeve Tube and Cap Round Cover Plate Wisdom Handle