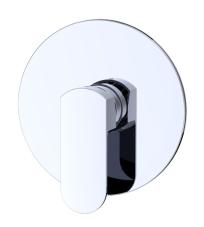

# Specifications

- Metal construction for durability and reliability
- Round cover plate
- Wisdom handle
- Pressure balancing with volume control
- Requires pressure balancing valve F1001B or F1001B-PEX or F1001B-PEX-W
- Valve and trim packages are sold separately

# fluid Wisdom Trim Kit for In-Wall Shower Valve Model: FP6028032-1PB

Includes: F1001T FP6001035 FP6028341

Sleeve Tube and Cap Round Cover Plate Wisdom Handle