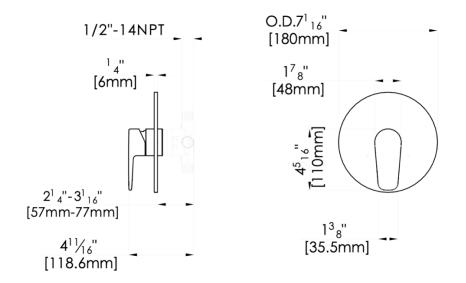

#### Specifications

- Metal construction for durability and reliability
- Round cover plate
- Utopia handle
- Pressure balancing volume control
- Requires pressure balancing valve F1001B or F1001B-PEX or F1001B-PEX-W
- Valve and trim packages are sold separately

### fluid Utopia Trim Kit for In-Wall Shower Valve Model: FP6018032-1PB

Includes: F1001T FP6001035 FP6018041

Sleeve Tube and Cap Round Cover Plate Utopia Handle