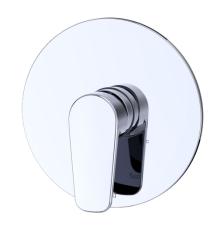

### fluid Utopia Trim Kit for In-Wall Shower Valve Model: FP6018032-1PB

Includes: F1001T FP6001035 FP6018041

Sleeve Tube and Cap Round Cover Plate Utopia Handle