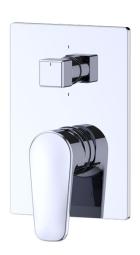

# Fluid Utopia Square Trim Kit for In-Wall Valve with 2-Way

**Diverter** 

www.fluidfaucets.com

Customer Service: 1-800-460-7019

Model:FP6018143-2PB

Includes:

F1001T Sleeve Tube and Cap
FP6018041 Utopia Handle
FP801013 Diverter Sleeve Tube
FP605752 Square Diverter Handle
FP6001143-2PB Square Cover Plate