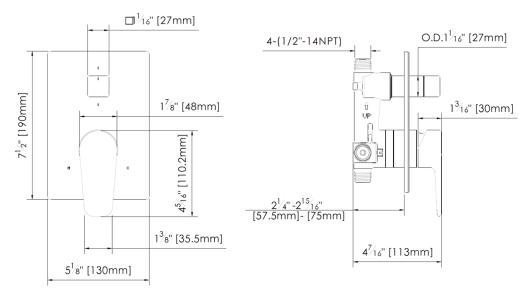

### Specifications

- Metal construction for durability and reliability
- Square cover plate
- Utopia handle and square diverter handle
- Pressure balancing volume control with 2-way diverter
- Requires pressure balancing rough-in with 2-way diverter F1012B, F1012B-PEX or F1012B-PEX-W
- Valve trim packages are sold separately

# Fluid Utopia Square Trim Kit for In-Wall Valve with 2-Way

**Diverter** 

www.fluidfaucets.com

Customer Service: 1-800-460-7019

Model:FP6018143-2PB

Includes:

F1001T Sleeve Tube and Cap
FP6018041 Utopia Handle
FP801013 Diverter Sleeve Tube
FP605752 Square Diverter Handle
FP6001143-2PB Square Cover Plate