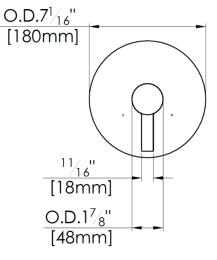

## Specifications

- Metal construction for durability and reliability
- Round cover Plate
- Citi handle
- Single handle pressure balancing
- Requires pressure balancing rough-in F1001B or F1001B-PEX or F1001B-PEX-W
- Valve and trim packages are sold separately

# Fluid Citi Round Trim Kit for Pressure Balancing In-Wall Valve Model: FP6024032-1PB

Includes: F1001T FP6001035 FP6024041

Sleeve Tube and Cap Round Cover Plate Citi Handle