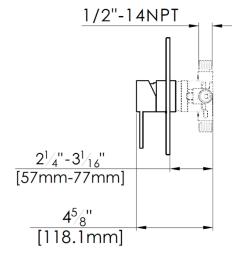

## Specifications

- Metal construction for durability and reliability
- Round cover Plate
- Citi handle
- Single handle pressure balancing
- Requires pressure balancing rough-in F1001B or F1001B-PEX or F1001B-PEX-W
- Valve and trim packages are sold separately

# Fluid Citi Round Trim Kit for Pressure Balancing In-Wall Valve Model: FP6024032-1PB

Includes: F1001T FP6001035 FP6024041

Sleeve Tube and Cap Round Cover Plate Citi Handle