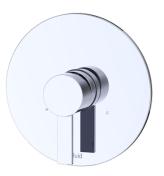

# Fluid Citi Round Trim Kit for Pressure Balancing In-Wall Valve Model: FP6024032-1PB

Includes: F1001T FP6001035 FP6024041

Sleeve Tube and Cap Round Cover Plate Citi Handle

## Specifications

- Metal construction for durability and reliability
- Round cover Plate
- Citi handle
- Single handle pressure balancing
- Requires pressure balancing rough-in F1001B or F1001B-PEX or F1001B-PEX-W
- Valve and trim packages are sold separately