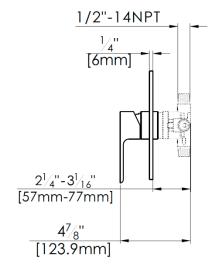

# Fluid Quad Square Trim Kit for Pressure Balancing In-Wall Valve

Model: FP6016132MB

Includes:

F1001TMB Sleeve Tube and Cap FP6001033MB Square Cover Plate FP6016041MB Quad Handle