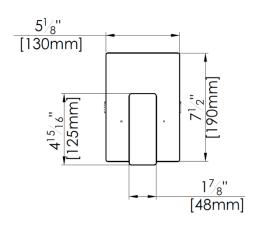

# Fluid Quad Square Trim Kit for Pressure Balancing In-Wall Valve

Model: FP6016132MB

Includes:

F1001TMB Sleeve Tube and Cap FP6001033MB Square Cover Plate FP6016041MB Quad Handle