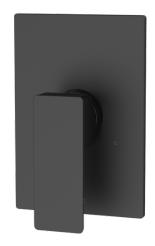

### **Specifications**

- Metal construction for durability and reliability
- Square cover Plate
- Quad handle
- Single handle pressure balancing
- Requires pressure balancing rough-in F1001B or F1001B-PEX or F1001B-PEX-W
- Valve and trim packages are sold separately

## **Finish**

MB (Matte Black)

# Fluid Quad Square Trim Kit for Pressure Balancing In-Wall Valve

Model: FP6016132MB

Includes:

F1001TMB Sleeve Tube and Cap FP6001033MB Square Cover Plate FP6016041MB Quad Handle