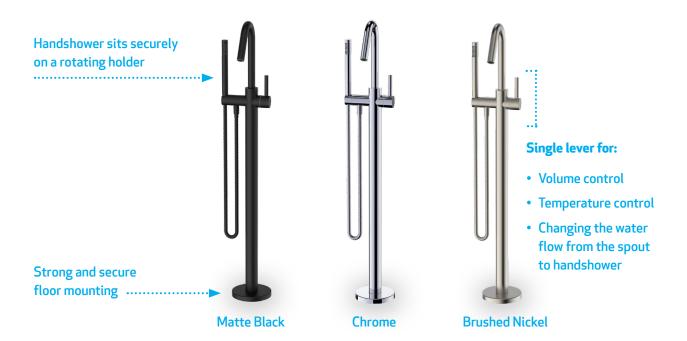

# Free Standing Tub Filler With Hand Shower

F4013

MB - \$1,821

CP - \$1,548

BN - \$1,821

Your dream bathroom has been painstakingly designed to your specifications and showcases the freestanding tub of your dreams. You want a tub filler that not only completes your vision, but as importantly exceeds your expectations for performance and reliability.

## **PERFORMANCE**

The fluid free standing tub filler fills your tub quickly at 6 gpm (at 45 psig). Crafted out of heavy brass, this tub filler securely attaches to the floor for rock solid, reliable performance.

## **EASE OF USE**

This fluid tub filler utilizes a diverting valve, so water is switched between the hand shower and the tub filler by simply turning a single lever handle. There is no pull out diverter to fail. It's seamless, easy to clean and a joy to use.