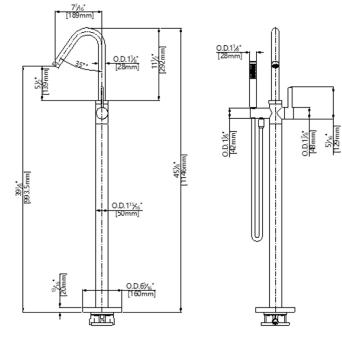

# Specifications

- Heavy brass construction for strength and reliability
- Single lever handle operation allows both volume and temperature control.
- Single lever handle diverts water to spout or hand shower.
- European made Kerox cartridge ensures life-long trouble-free service
- Inlet connection 1/2" NPT female thread
- Quick and easy floor mount installation
- Flexible hand shower support
- Fixed tub spout
- Floor mounted base included

# Flow Rate

- 6.0 gpm (23 L/min) @ 45 psig and 6.8 gpm (26 L/min)
  @ 60 psig for spout
- Hand Shower 1.8gpm (6.8 L/min) @ 45 psig