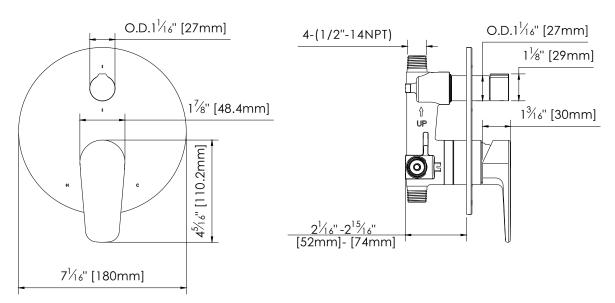

### **Specifications**

- Metal construction for durability and reliability
- Quad series handle for pressure balancing valve and round handle for diverter
- Round brass cover plate
- Requires Pressure Balancing rough-in with 2-way diverter F1012B
- Valve and trim packages are sold separately

Model: FP6018243-2PB

**Includes:** 

F1001T Sleeve Tube and cap for PB rough-in FP6018041 Utopia handle for PB rough-in FP801013 Sleeve Tube for diverter rough-in FP605652 Round diverter handle FP6001142-2PB Round Cover Plate