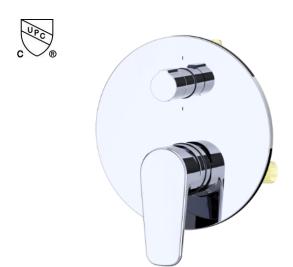

### **Specifications**

- Metal construction for durability and reliability
- Quad series handle for pressure balancing valve and round handle for diverter
- Round brass cover plate
- Requires Pressure Balancing rough-in with 2-way diverter F1012B
- Valve and trim packages are sold separately

## Warranty

- Limited Lifetime Faucet Warranty against material and manufacturing defects for residential use.
- 2 Year Limited Warranty on all industrial, commercial and business applications.

fluid Utopia Round Trim for In-Wall Pressure Balancing Valve with 2-Way Diverter

Model: FP6018243-2PB

**Includes:** 

F1001T Sleeve Tube and cap for PB rough-in FP6018041 Utopia handle for PB rough-in FP801013 Sleeve Tube for diverter rough-in FP605652 Round diverter handle FP6001142-2PB Round Cover Plate