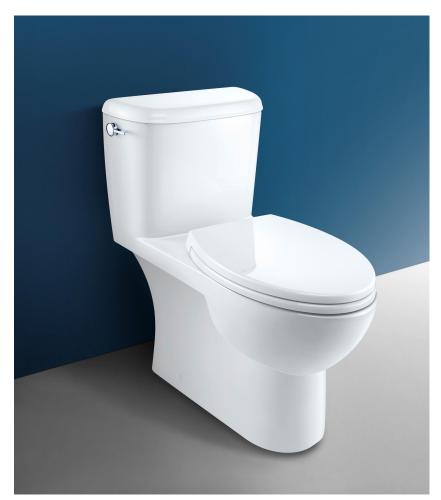

## Sydney Smart II One Piece Easy Height Elongated

## Elegance reimagined

The Sydney Smart II One Piece reimagines the popular Sydney suite. Now with a fully concealed trapway, side lever handle and improved flushing performance, the Sydney Smart II One Piece is the perfect addition to any home.