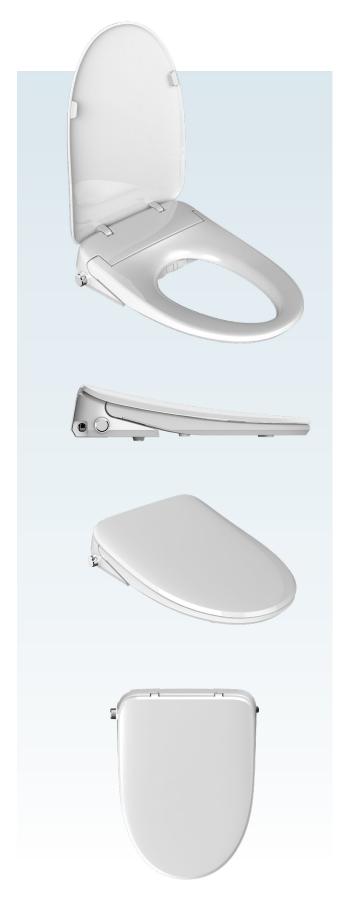

## **Bidet Seat**

## Compatibility:

The BID1000W is compatible with most elongated toilet bowls.

Built for comfort and designed for control.

sustainablesolutions.com help@sustainablesolutions.com Toll Free: 1 800 460 7019