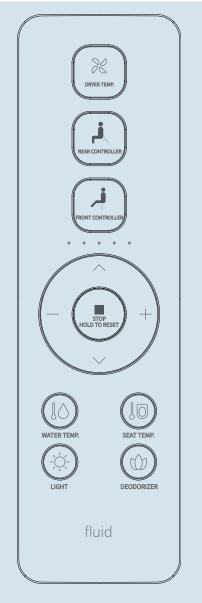

### Features:

- Deodorizer
- 3 Rinse Spray Patterns
- Variable Heated Dry Settings
- 5 Water Temperature Adjustments
- Antibacterial
- Heated Seat
- Night Light
- Remote Control
- Self Cleaning Nozzle
- Ultra Slim Design
- Instantaneous Hot Water
- Soft Close Detachable Seat

### **SUSTAINABILITY**

The small amount of water used helps to drastically reduce the amount of paper used, saving trees and decreasing the stress on wastewater treatment plants. The remote or unit controls allow you to use the cleaning and drying functions efficiently and without waste.