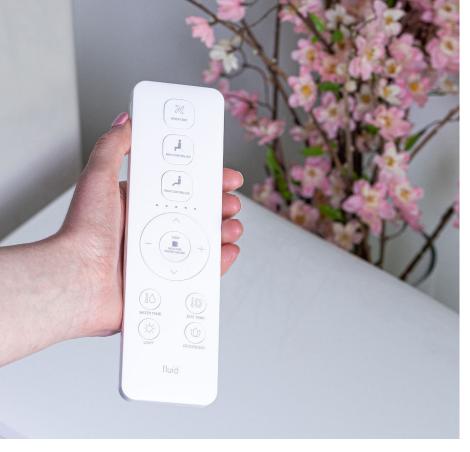

### Features:

- Deodorizer
- 3 Rinse Spray Patterns
- Variable Heated Dry Settings
- 5 Water Temperature Adjustments
- Antibacterial
- Heated Seat
- Night Light
- Remote Control
- Self Cleaning Nozzle
- Ultra Slim Design
- Instantaneous Hot Water
- Soft Close Detachable Seat