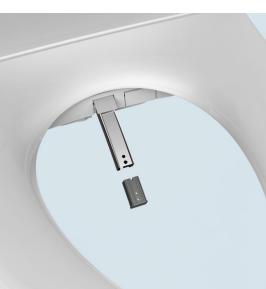

### Features:

- Deodorizer
- 3 Rinse Spray Patterns
- Variable Heated Dry Settings
- 5 Water Temperature Adjustments
- Antibacterial
- Heated Seat
- Night Light
- Remote Control
- Self Cleaning Nozzle
- Ultra Slim Design
- Instantaneous Hot Water
- Soft Close Detachable Seat