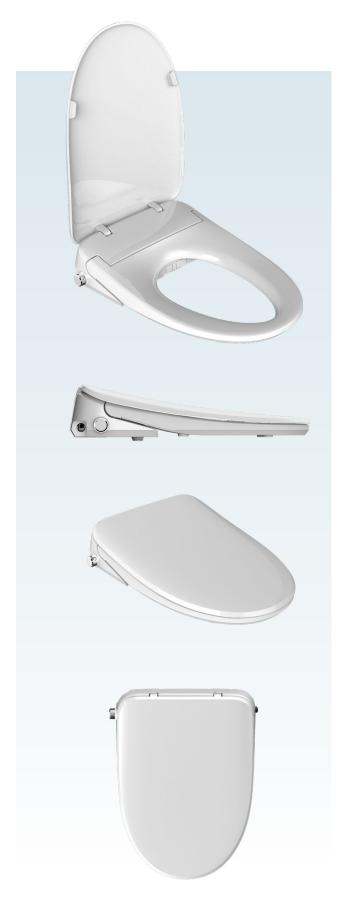

### **DESIGN**

The BID1000W features instantaneous hot water heating that doesn't require a bulky storage tank. So, this bidet seat offers a sleek, slim line profile that will fit and compliment most elongated toilets. Comfort driven design includes variable temperature settings for the heated seat and warm water, plus a dryer fan, night light and easy to clean removable seat.

## Compatibility:

The BID1000W is compatible with most elongated toilet bowls.

Built for comfort and designed for control.

sustainablesolutions.com help@sustainablesolutions.com Toll Free: 1 800 460 7019