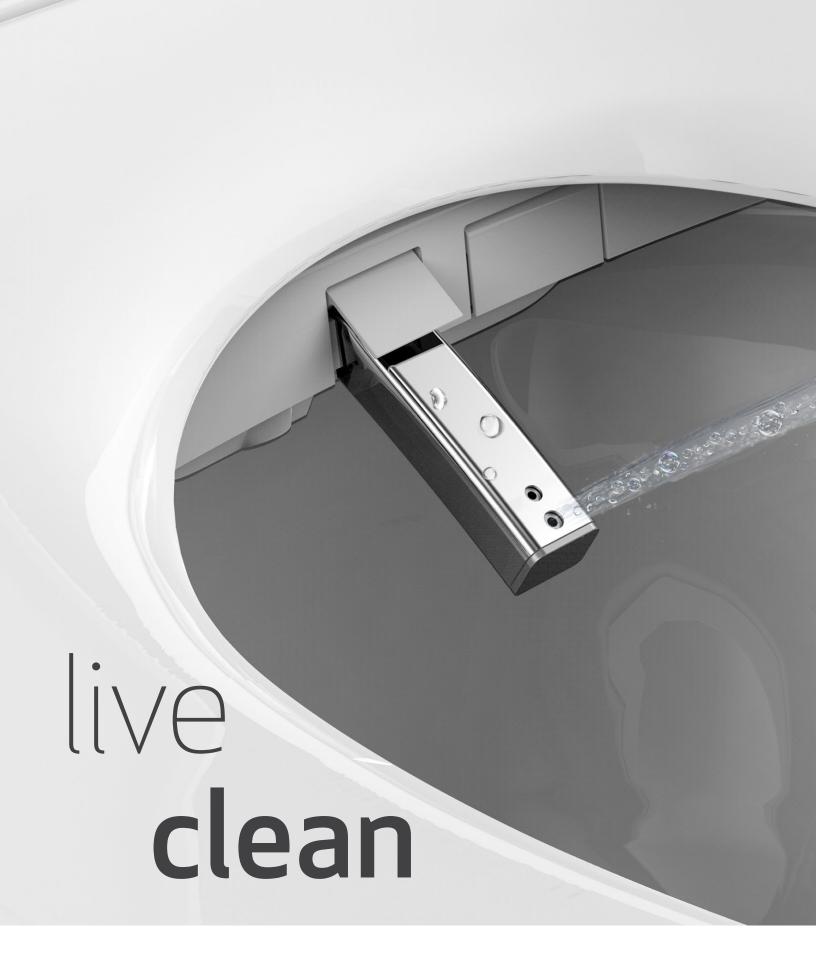

### **SUSTAINABILITY**

The small amount of water used helps to drastically reduce the amount of paper used, saving trees and decreasing the stress on wastewater treatment plants. The remote or unit controls allow you to use the cleaning and drying functions efficiently and without waste.

### **DESIGN**

The BID1000W features instantaneous hot water heating that doesn't require a bulky storage tank. So, this bidet seat offers a sleek, slim line profile that will fit and compliment most elongated toilets. Comfort driven design includes variable temperature settings for the heated seat and warm water, plus a dryer fan, night light and easy to clean removable seat.

### Features:

- Deodorizer
- 3 Rinse Spray Patterns
- Variable Heated Dry Settings
- 5 Water Temperature Adjustments
- Antibacterial
- Heated Seat
- Night Light
- Remote Control
- Self Cleaning Nozzle
- Ultra Slim Design
- Instantaneous Hot Water
- Soft Close Detachable Seat