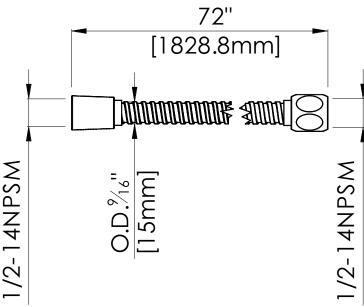

## **Specifications**

- 60" (1524mm) long shower hose
- 1/2" threaded connection with rubber seal gasket
- Heavy duty stainless steel outer shell for durability