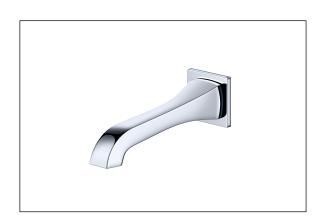

# **SPECIFICATIONS**

Customer Service: 1-800-460-7019 www.fluidfaucets.com



# **Specifications**

- Heavy brass construction for durability and reliability
- Elegant design with tight radius square escutcheon
- "Speed Connector" for an easy and fast installation
- Includes a flow streamer

# **Finish**

- CP (Polished Chrome)
- PVD-PN (PVD Polished Nickel)

#### Code

- ANSI/ASME A112.18.1
- CSA B125.1
- IAPMO / cUPC
- Watersense

### Warranty

- Limited Lifetime Faucet Warranty against material and manufacturing defects for residential use.
- 2 Year Limited Warranty on all industrial, commercial and business applications.

# fluid

Oceanside Tub Spout with Streamer Model: FP6023034 / FP6015034