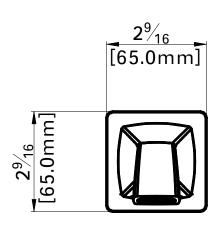

# **SPECIFICATIONS**

Customer Service: 1-800-460-7019 www.fluidfaucets.com



# **Specifications**

- Heavy brass construction for durability and reliability
- Elegant design with tight radius square escutcheon
- "Speed Connector" for an easy and fast installation
- Includes a flow streamer

# **Finish**

- CP (Polished Chrome)
- PVD-PN (PVD Polished Nickel)

#### Code

- ANSI/ASME A112.18.1
- CSA B125.1
- IAPMO / cUPC
- Watersense

### Warranty

- Limited Lifetime Faucet Warranty against material and manufacturing defects for residential use.
- 2 Year Limited Warranty on all industrial, commercial and business applications.

# fluid

Oceanside Tub Spout with Streamer Model: FP6023034 / FP6015034