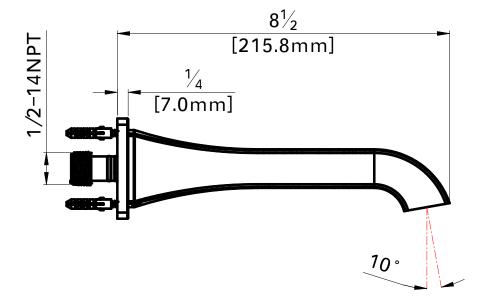

# **SPECIFICATIONS**

Customer Service: 1-800-460-7019 www.fluidfaucets.com



# **Specifications**

- Heavy brass construction for durability and reliability
- Elegant design with tight radius square escutcheon
- "Speed Connector" for an easy and fast installation
- Includes a flow streamer

# **Finish**

- CP (Polished Chrome)
- PVD-PN (PVD Polished Nickel)

#### Code

- ANSI/ASME A112.18.1
- CSA B125.1
- IAPMO / cUPC
- Watersense

### Warranty

- Limited Lifetime Faucet Warranty against material and manufacturing defects for residential use.
- 2 Year Limited Warranty on all industrial, commercial and business applications.

# fluid

Oceanside Tub Spout with Streamer Model: FP6023034 / FP6015034