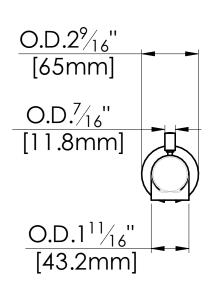

# **SPECIFICATIONS**

Customer Service: 1-800-460-7019 www.fluidfaucets.com

## **Specifications**

Contemporary design

- Heavy metal construction for durability and reliability
- 1/2" slip-on connection

#### **Finish**

- CP (Polished Chrome)
- BN (PVD Brushed Nickel)
- MB (Matte Black)

#### **Codes and Standards**

- ANSI/ASME A112.18.1
- CSA B125.1
- IAPMO / cUPC

### Warranty

- Limited Lifetime Faucet Warranty against material and manufacturing defects for residential use.
- 2 Year Limited Warranty on all industrial, commercial and business applications.

# fluid Round Tub Spout with Diverter Model: FP6055034