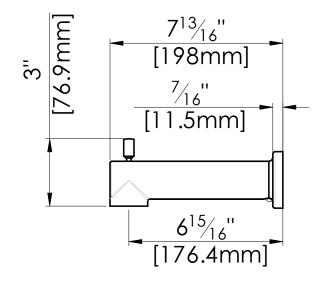

# **SPECIFICATIONS**

Customer Service: 1-800-460-7019 www.fluidfaucets.com

## **Specifications**

Contemporary design

- Heavy metal construction for durability and reliability
- 1/2" slip-on connection

#### **Finish**

- CP (Polished Chrome)
- BN (PVD Brushed Nickel)
- MB (Matte Black)

#### **Codes and Standards**

- ANSI/ASME A112.18.1
- CSA B125.1
- IAPMO / cUPC

### Warranty

- Limited Lifetime Faucet Warranty against material and manufacturing defects for residential use.
- 2 Year Limited Warranty on all industrial, commercial and business applications.

# fluid Round Tub Spout with Diverter Model: FP6055034