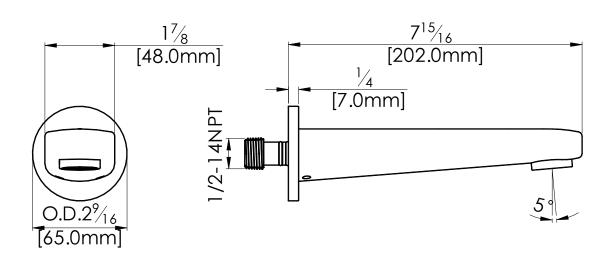

**Sustainable Solutions** 

Customer Service: 1-800-460-7019 www.fluidfaucets.com

## **Specifications**

- Heavy brass construction for durability and reliability
- Elegant design with round escutcheon
- "Speed Connector" for an easy and fast installation
- Includes a flow streamer

#### **Finish**

- CP (Polished Chrome)
- PVD-BN (PVD Brushed Nickel)

#### Code

- ANSI/ASME A112.18.1
- CSA B125.1
- IAPMO / cUPC

## Warranty

- Limited Lifetime Faucet Warranty against material and manufacturing defects for residential use.
- 2 Year Limited Warranty on all industrial, commercial and business applications.

# fluid

**Utopia Tub Spout with Streamer Model: FP6031034**