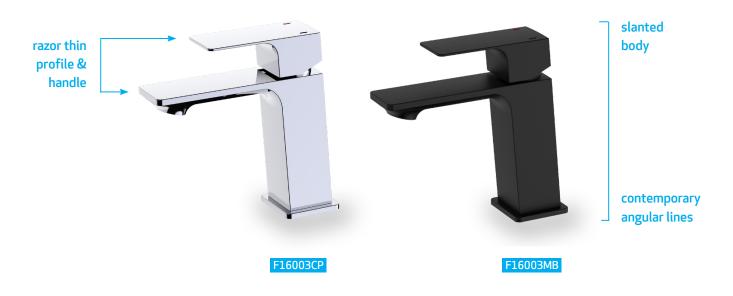

## Quad-Sprint

\$261 CP \$313 MB Leaning into bathroom design with purpose is Sprint, the newest member of the Quad family. Slightly smaller, with clean, angular lines, razor thin edges and expressing an understated elegance and contemporary artistry.