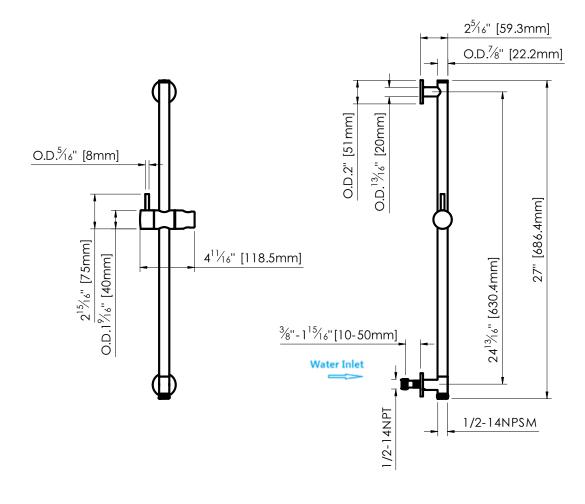

## **Specifications**

- Contemporary design with round escutcheons
- 27" long slide rail with hand shower holder
- Wall outlet speed connection at the low mounting support
- Anti backflow device inside the outlet port
- Easy mounting installation with strong anchor
- Excellent craftsmanship and superior surface finish