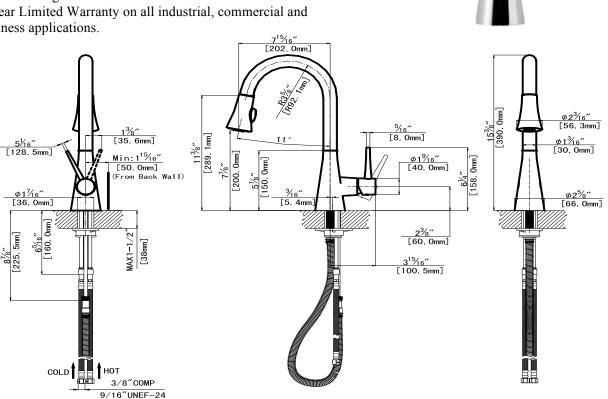

### **Specifications**

- Heavy brass construction for durability and reliability
- High arc spout design with 360 degree rotation
- Kerox ceramic cartridge ensures life long trouble free . service
- Single handle operation allows both volume and . temperature control
- Dual function spray head with spray and aerated flow .
- Limited to flow rate of 1.5 gpm (5.7 lpm) at 60 psi .
- Stainless steel flex supplies with 3/8" comp connection
- Max deck thickness 1-1/2" w/ spacer and 2-1/8" w/o spacer
- Min 1-15/16"(50mm) distance from back splash wall
- 1-1/2" single faucet hole drilling recommended

## fluid

**Pull Down Kitchen Faucet** Model: F810

**SSI Sustainable Solutions International** 8395 Riverbend Court, Burnaby, BC V3N 5E7, Canada