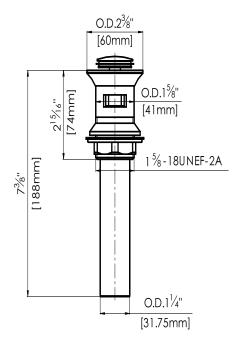

#### **Specifications**

- Heavy brass construction for durability and reliability
- Easy operation with push to raise stopper to open drain and push to lower stopper to close drain.
- Removable quick-clean basket prevents dirt and hair from clogging the drain line and prevents loss of small objects
- Brass mounting hardware
- Extra thick rubber washers to achieve water tight seal