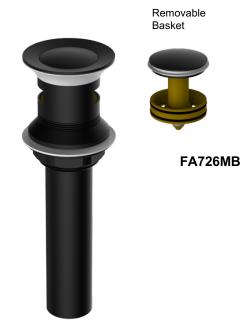

#### **Specifications**

- Heavy brass construction for durability and reliability
- Easy operation with push to raise stopper to open drain and push to lower stopper to close drain.
- Removable quick-clean basket prevents dirt and hair from clogging the drain line and prevents loss of small objects
- Brass mounting hardware
- Extra thick rubber washers to achieve water tight seal

#### **Finish**

MB (Matte Black)

## fluid Quick Clean Waste Pop Up Drain

Model: FA726MB