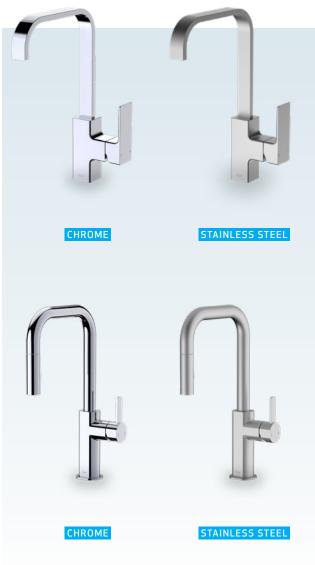

## F840-CP\$289 SS\$349

# Quad Series Kitchen Faucet

Features: Heavy brass construction, unique contemporary high arc square spout design with 360 degree rotation and single flow function with square aerator.