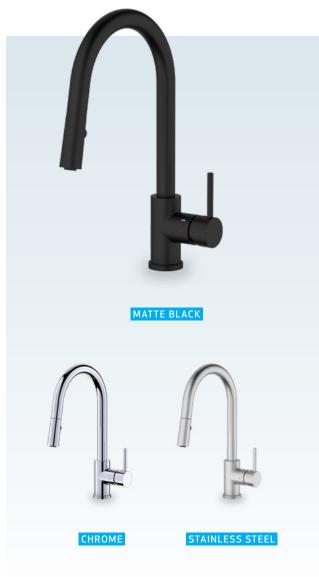

#### Pre-Rinse Industrial-Look Faucet

Features: Pull down pre-rinse Kitchen faucet; industrial professional look and feel, swivel spout with 360 degree rotation and heavy brass construction.

sustainablesolutions.com help@sustainablesolutions.com Toll Free: 1800 460 7019