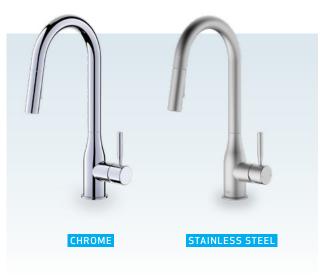

# Your dream kitchen starts with the perfect faucet

F828-CP\$299 SS\$359 MB\$399

Pull Down Contemporary Kitchen Faucet

Features: 3 colors , pull down sprayer with magnetic docking and a dual function spray head with round button activation