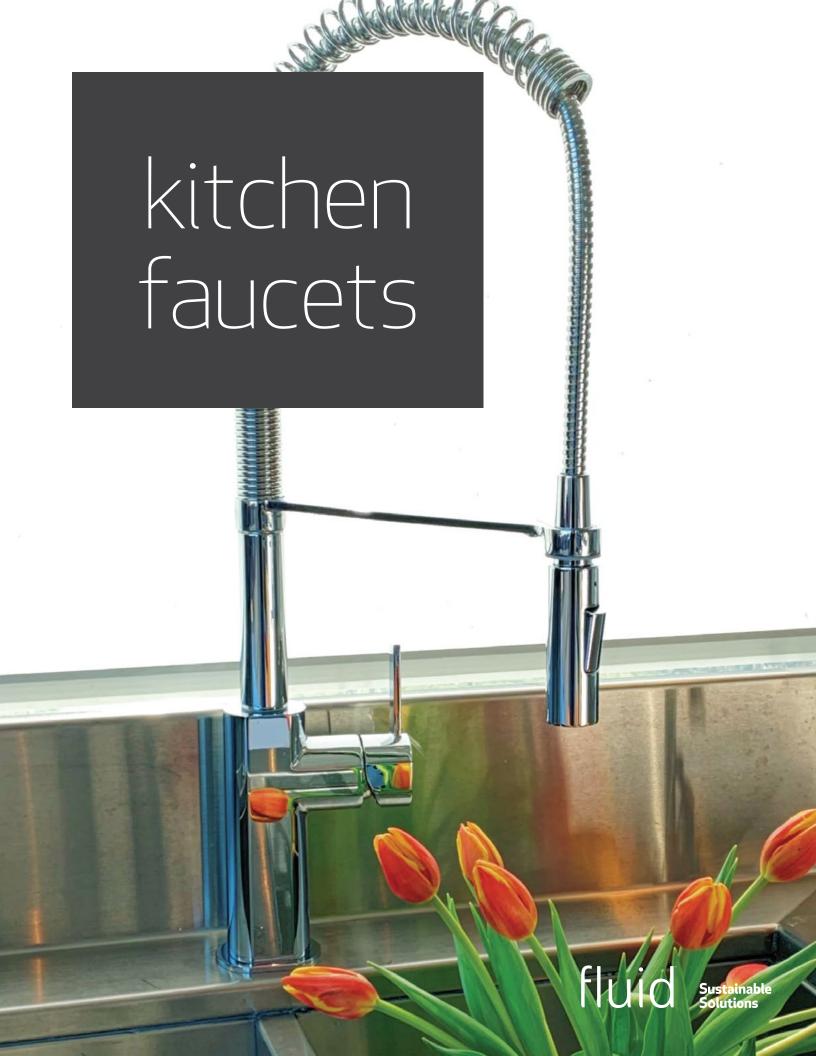

# Quad Series Kitchen Faucet

Features: Heavy brass construction, unique contemporary high arc square spout design with 360 degree rotation and single flow function with square aerator.