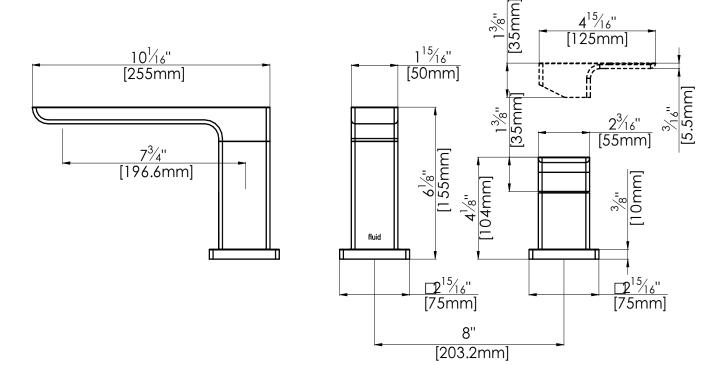

### fluid Quad Series Single Handle Deck Mount Tub Filler Trim Set

#### Specifications

- Heavy brass construction for durability and reliability
- Single lever handle operation allows both volume and temperature control.
- Rough-in valve can be installed separately
- Trim parts can be installed and serviced above the mounting deck without touching rough-in valves.
- 2 hole 6"-16" widespread installation