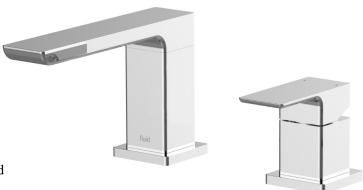

### fluid Quad Series Single Handle Deck Mount Tub Filler Trim Set

#### Specifications

- Heavy brass construction for durability and reliability
- Single lever handle operation allows both volume and temperature control.
- Rough-in valve can be installed separately
- Trim parts can be installed and serviced above the mounting deck without touching rough-in valves.
- 2 hole 6"-16" widespread installation