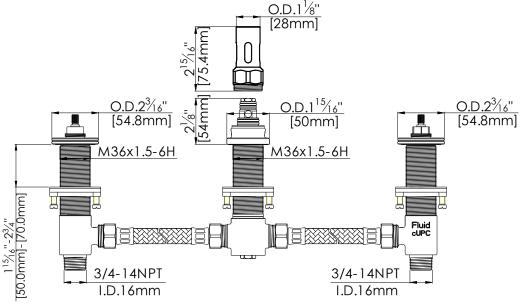

## **Specifications**

- Heavy brass construction for durability and reliability
- German made 3/4" Fluhs ceramic cartridge ensures life long trouble free service
- Dual handle operation allows both volume and temperature control
- Dual inlet ports 1/2" CxC soldering & 3/4" NPT thread to ensure high flow rate
- Test plug is supplied for on-site pressure testing.
- Trim set can be installed separately above the deck.
- Stainless steel flexible connection for 6" to 16" wide installation
- Trim parts, cartridge, diverter and shower hose can be serviced above the mounting deck without touching rough-in valves.