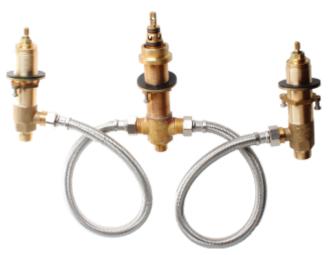

## **Specifications**

- Heavy brass construction for durability and reliability
- German made 3/4" Fluhs ceramic cartridge ensures life long trouble free service
- Dual handle operation allows both volume and temperature control
- Dual inlet ports 1/2" CxC soldering & 3/4" NPT thread to ensure high flow rate
- Test plug is supplied for on-site pressure testing.
- Trim set can be installed separately above the deck.
- Stainless steel flexible connection for 6" to 16" wide installation
- Trim parts, cartridge, diverter and shower hose can be serviced above the mounting deck without touching rough-in valves.