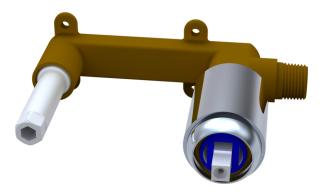

# fluid Mixing Valve for Single Lever Wall Mount Lavatory Faucet Model: F3000B

### Model: F3000B

## Specifications

- Heavy brass construction for durability and reliability
- Kerox ceramic cartridge ensures life-long trouble free service
- Single Lever handle operation allows both volume and temperature control
- Max-temperature limit stop for added safety.
- Dual inlet and outlet ports 1/2" CxC soldering & 1/2" NPT thread
- Test plug is provided for pressure test
- Single or two separate cover plate trims available