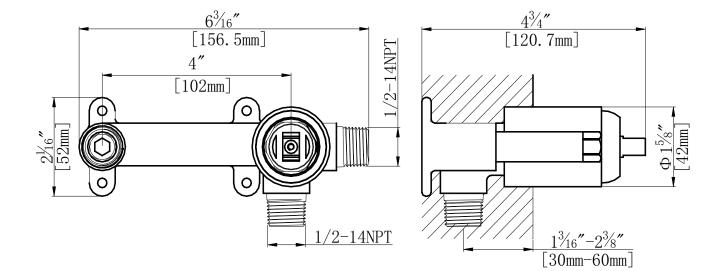

# fluid Mixing Valve for Single Lever Wall Mount Lavatory Faucet Model: F3000B

### Model: F3000B

## Specifications

- Heavy brass construction for durability and reliability
- Kerox ceramic cartridge ensures life-long trouble free service
- Single Lever handle operation allows both volume and temperature control
- Max-temperature limit stop for added safety.
- Dual inlet and outlet ports 1/2" CxC soldering & 1/2" NPT thread
- Test plug is provided for pressure test
- Single or two separate cover plate trims available