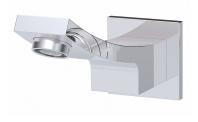

### fluid

Emperor Tub Spout with Streamer Model: FP6049034

#### Specifications

- Heavy brass construction for durability and reliability
- Elegant design with square escutcheon
- "Speed Connector" for an easy and fast installation
- Includes a flow streamer