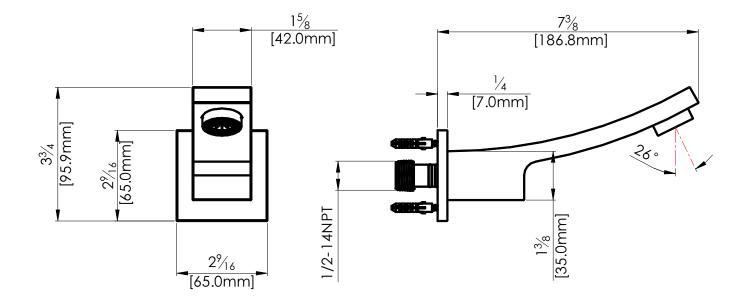

### fluid

Emperor Tub Spout with Streamer Model: FP6049034

#### Specifications

- Heavy brass construction for durability and reliability
- Elegant design with square escutcheon
- "Speed Connector" for an easy and fast installation
- Includes a flow streamer