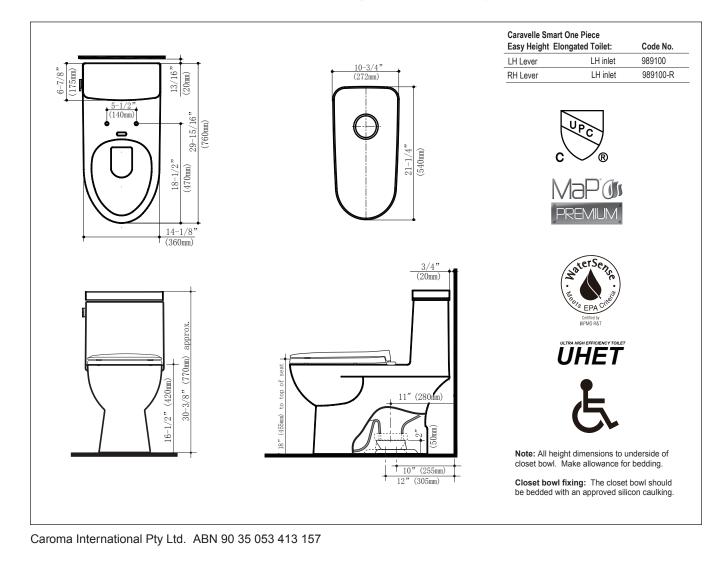

## Caravelle Smart One Piece Easy Height Elongated with Side Lever #989100 (std, left lever) #989100 (right lever)

1.28/0.8 gpf (4.8/3 lpf) Water Saving Dual Flush Ultra High Efficiency Toilet (UHET) One-Piece Vitreous China Washdown Toilet

## **#989100 (right lever)**

| Caravelle Smart One Piece Easy Height Elongated toilet will comply with the Americans with<br>hen installed to Easy Height Standards for Accessible Design, Section 4.16 Water Closets.<br>In must be made to the relevant sections of Easy Height Standards For Accessible Design with<br>ents to determine clear floor space, grab bar, and operation requirements. |
|-----------------------------------------------------------------------------------------------------------------------------------------------------------------------------------------------------------------------------------------------------------------------------------------------------------------------------------------------------------------------|
| Caravelle Smart One Piece Easy Height Elongated 1.28/0.8 gpf (4.8/3 lpf) dual flush box rim.                                                                                                                                                                                                                                                                          |
| Floor mounted suitable for connection to waste outlet with offset plastic outlet connector for 10" (255mm) to 12" (305mm) rough-in.                                                                                                                                                                                                                                   |
| The tank is an integral part of the toilet with a free fitting lid and is suitable for domestic and light commercial applications. Push down side lever for full flush (1.28 gpf / 4.8 lpf) and pull up side lever for reduced flush (0.8 gpf / 3 lpf). Tank with a right hand lever is available.                                                                    |
| Standard Bottom Entry available as left hand inlet which incorporates a super quiet water<br>control assembly. Internal overflow only.                                                                                                                                                                                                                                |
| 103 lbs (47.0 kg).                                                                                                                                                                                                                                                                                                                                                    |
| The one piece toilet is fixed to the floor with the Smart Offset Adapter. Bowl is to be bonded to the floor with an approved silicon caulking.                                                                                                                                                                                                                        |
| The soft close detachable elongated seat is included: Code No. 32611W                                                                                                                                                                                                                                                                                                 |
| White.                                                                                                                                                                                                                                                                                                                                                                |
| All dimensions are in inches and millimetres and are subject to normal manufacturing variations.<br>Caroma pursues a policy of continuing improvement in design and performance of its products.<br>The right is therefore reserved to vary specifications without notice.                                                                                            |
|                                                                                                                                                                                                                                                                                                                                                                       |