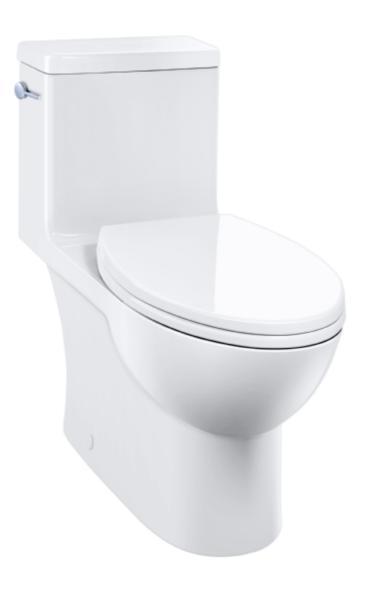

## Caravelle Smart One Piece Easy Height Elongated with Side Lever #989100 (std, left lever) #989100 (right lever)

1.28/0.8 gpf (4.8/3 lpf) Water Saving Dual Flush Ultra High Efficiency Toilet (UHET) One-Piece Vitreous China Washdown Toilet

## One Piece Ultra High Efficiency Toilet (UHET) Vitreous China Washdown Toilet

Designed with smooth rounded contours and a concealed outlet for easy cleaning.

A modern concept one piece toilet featuring a **1.28/0.8 gpf (4.8/3 lpf)** flush volume. **Caravelle Smart One Piece Easy Height Elongated** left or right lever dual flush high efficiency toilet (HET) is designed to provide a seat height of 17-1/2" (445mm) measured to the top of the toilet seat. The versatility of the **Caravelle Smart One Piece Easy Height Elongated** toilet makes it ideal for able bodied, ambulant persons with disabilities or for wheelchair users.