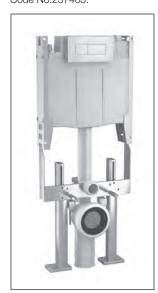

also provided. When installed in inwall installations with metal stud wall construction and mounted from the floor no structural wall is required behind the bracket installation increasing its versatility for the designer.

**Fixing:** To be bolted to the structural slab using four Ramset true bolt anchors. For stud wall installation suitable fixings must be used, as detailed in installation instructions.

**Dimensions:** All dimensions are in millimetres and are subject to normal manufacturing variations. Caroma pursues a policy of continuing improvement in design and performance of its products. The right is therefore reserved to vary specifications without notice.



Caroma Industries Limited ABN 35 000 189 499



#### D.403 Invisi II Wall Hung Pan Bracket

- Standard Code No.237403.



Important: Bracket is suitable for use on non compressible wall materials only.





### D.402 Invisi II Wall Hung Pan Bracket - Under Counter