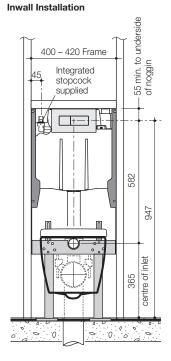

#### Detailing of bracket in-situ:

The adjustment flexibility of the system provides height adjustment which is necessary for fine alignment of sanitaryware independent of the floor level allowing varying tiled floor finishes over the structural slab. The soil pipe connector clamps can be finely adjusted to provide the correct pan height setout. Integrated flush pipe support bracket is also provided. When installed in inwall installations with metal stud wall construction and mounted from the floor no structural wall is required behind the bracket installation increasing its versatility for the designer.

**Fixing:** To be bolted to the structural slab using four Ramset true bolt anchors. For stud wall installation suitable fixings must be used, as detailed in installation instructions.

**Dimensions:** All dimensions are in millimetres and are subject to normal manufacturing variations. Caroma pursues a policy of continuing improvement in design and performance of its products. The right is therefore reserved to vary specifications without notice.