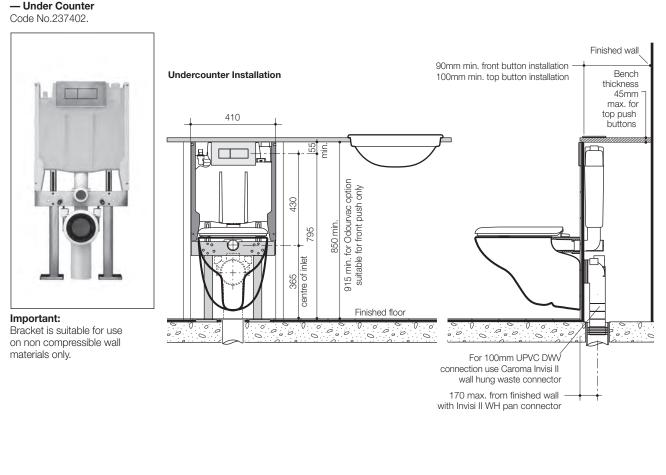

#### There are two bracket options available:

**D.402 Invisi II Wall Hung Under Counter Bracket** for use with structural floors. Code No.237402. Zinc plated steel bracket for fixing Cube, Walvit, and Metro wall hung pans. The bracket is included in the Invisi II under counter rough in kit, supplied with the toilet suites or it can be purchased separately using the above product code.

### D.402 Invisi II Wall Hung Pan Bracket - Under Counter