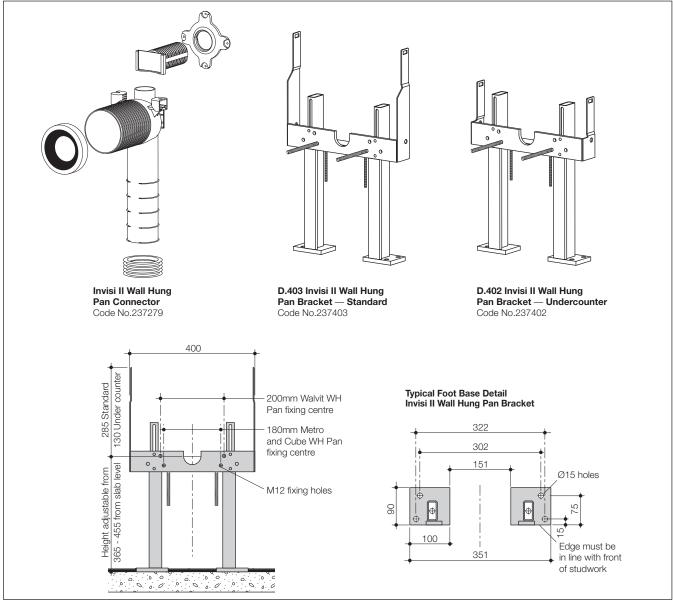

All pan brackets have two pan fixing positions suitable for either Cube, Walvit or Metro wall hung pans. These positions are detailed and must be specified.

**Note:** The bracket system is suitable for installation only where non compressible wall materials are used.

Joining of Pan to Soil Outlet: The Invisi II wall hung pan suites include the Invisi II wall hung pan connector. This connector is compact in design, suitable for a 90mm wall cavity. Accurate positioning of the waste pipe relative to studwork is essential.

#### There are two bracket options available:

**D.402 Invisi II Wall Hung Under Counter Bracket** for use with structural floors. Code No.237402. Zinc plated steel bracket for fixing Cube, Walvit, and Metro wall hung pans. The bracket is included in the Invisi II under counter rough in kit, supplied with the toilet suites or it can be purchased separately using the above product code.

**D.403 Invisi II Wall Hung Standard Bracket** for use with structural floors or structural stud walls. Code No.237403. Zinc plated steel bracket for fixing Cube, Walvit, and Metro wall hung pans. The bracket is included in the Invisi II standard rough in kit supplied with the toilet suites or it can be purchased separately using the above product code.

**Fixing:** To be bolted to the structural slab using four Ramset true bolt anchors. For stud wall installation suitable fixings must be used, as detailed in installation instructions.

**Dimensions:** All dimensions are in millimetres and are subject to normal manufacturing variations. Caroma pursues a policy of continuing improvement in design and performance of its products. The right is therefore reserved to vary specifications without notice.