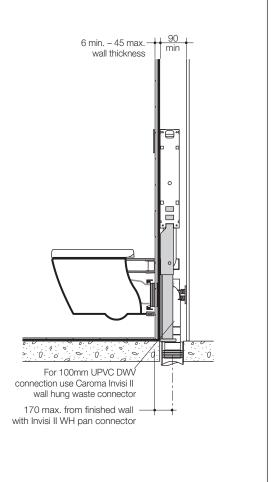

Joining of Pan to Soil Outlet: The Invisi II wall hung pan suites include the Invisi II wall hung pan connector. This connector is compact in design, suitable for a 90mm wall cavity. Accurate positioning of the waste pipe relative to studwork is essential.

**Fixing:** To be bolted to the structural slab using four Ramset true bolt anchors. For stud wall installation suitable fixings must be used, as detailed in installation instructions.

**Dimensions:** All dimensions are in millimetres and are subject to normal manufacturing variations. Caroma pursues a policy of continuing improvement in design and performance of its products. The right is therefore reserved to vary specifications without notice.