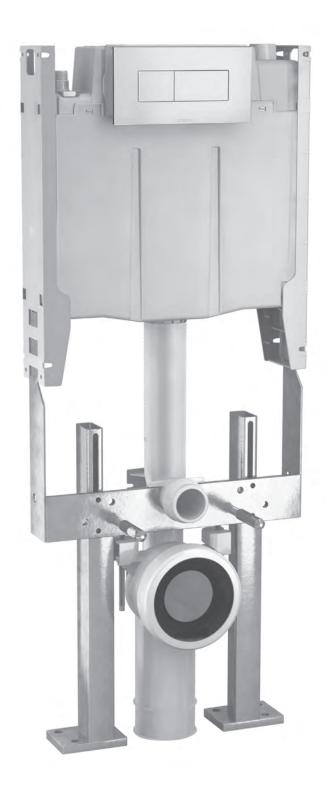

## Invisi II

A wall hung sanitaryware bracketing system developed to meet the needs of a modern Australian building industry, offering the designer a more universal cost effective installation suitable for the majority of construction methods. The system features installation simplicity, flexibility and space saving. The Invisi II Bracketing System is completely interchangeable with Caroma wall hung pans together with the concealed Invisi II cistern inwall, under counter, inceiling and induct installations.

The Invisi II bracket is self supporting from the structural floor and maintains its rigidity under load thus making the bracket ideal for use where light metal framing construction is required. This bracket has also been developed for stud mounting installations.

The usual practice in building sequence for the installation of the Invisi II Bracket is for the plumber to fix the associated stack work or drainage, thus this process is now greatly simplified as the brackets is preassembled with Invisi II cistern and pipe work, reducing on-site installation costs and problems. The brackets incorporate a simple height adjustment system with pipe connection clamps for final adjustments and alignment for varying floor and wall thickness.

#### Detailing of bracket in-situ:

The adjustment flexibility of the system provides height adjustment which is necessary for fine alignment of sanitaryware independent of the floor level allowing varying tiled floor finishes over the structural slab. The soil pipe connector clamps can be finely adjusted to provide the correct pan height setout. Integrated flush pipe support bracket is also provided. When installed in inwall installations with metal stud wall construction and mounted from the floor no structural wall is required behind the bracket installation increasing its versatility for the designer.