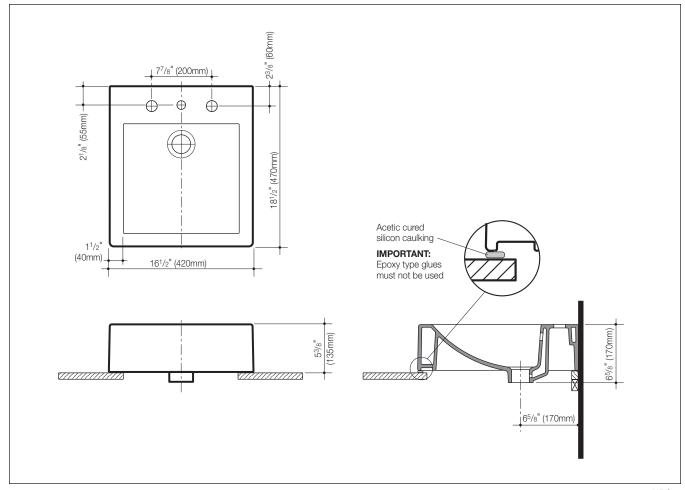

#### **Vitreous China Lavatories/Sinks**

Nominal Size 16<sup>1</sup>/2" (420mm) x 18<sup>1</sup>/2" (470mm)

#### Vitreous China Lavatories/Sinks Lavatory Size: 16<sup>1</sup>/2" (420mm) x 18<sup>1</sup>/2" (470mm) (nominal)

| The <b>Liano Above Counter</b> lavatory has been designed to meet the needs of the designer market for prestige projects. An architectural minimalist style was adopted for the square Liano incorporating a generous bowl area and distinctive tapware platform. The rim is sealed to the countertop with an acetic cured silicon caulking. |                                                                                                                                                                                                                                                                      |
|----------------------------------------------------------------------------------------------------------------------------------------------------------------------------------------------------------------------------------------------------------------------------------------------------------------------------------------------|----------------------------------------------------------------------------------------------------------------------------------------------------------------------------------------------------------------------------------------------------------------------|
| Faucet Holes:                                                                                                                                                                                                                                                                                                                                | Lavatory available in no faucet hole option Code No. 664408, one faucet hole – centre option Code No. 664418, and three faucet hole option Code No. 664438.                                                                                                          |
| Drain Outlet:                                                                                                                                                                                                                                                                                                                                | Drain outlets use 11/4" (32mm) diameter drain outlet assemblies.                                                                                                                                                                                                     |
| Bowl Capacity:                                                                                                                                                                                                                                                                                                                               | 1.26 gal (4.8 l) to overflow.                                                                                                                                                                                                                                        |
| Weight:                                                                                                                                                                                                                                                                                                                                      | 31 lbs (14 kg)                                                                                                                                                                                                                                                       |
| Overflow:                                                                                                                                                                                                                                                                                                                                    | Rear overflow.                                                                                                                                                                                                                                                       |
| Fixing:                                                                                                                                                                                                                                                                                                                                      | The underside of the lavatory rim must be sealed to the countertop with an approved acetic cured silicon caulking. <b>Epoxy type glues must not be used</b> . The lavatory is supplied with a template which must be used for the countertop cut-out.                |
| Color:                                                                                                                                                                                                                                                                                                                                       | White.                                                                                                                                                                                                                                                               |
| Dimension:                                                                                                                                                                                                                                                                                                                                   | All dimensions are in inches and millimetres and are subject to normal manufacturing variations. Caroma pursues a policy of continuing improvement in design and performance of its products. The right is therefore reserved to vary specifications without notice. |