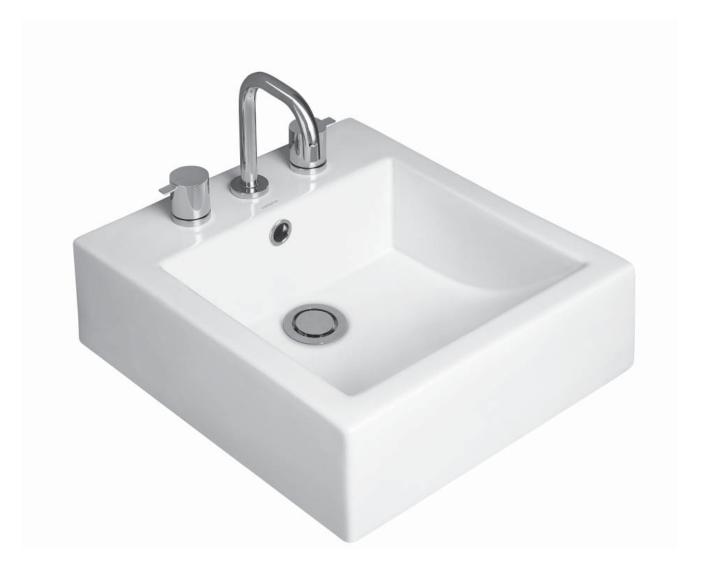

#### Vitreous China Lavatories/Sinks Lavatory Size: 16<sup>1</sup>/2" (420mm) x 18<sup>1</sup>/2" (470mm) (nominal)

| The <b>Liano Above Counter</b> lavatory has been designed to meet the needs of the designer market for prestige projects. An architectural minimalist style was adopted for the square Liano incorporating a generous bowl area and distinctive tapware platform. The rim is sealed to the countertop with an acetic cured silicon caulking. |                                                                                                                                                                                                                                                                      |
|----------------------------------------------------------------------------------------------------------------------------------------------------------------------------------------------------------------------------------------------------------------------------------------------------------------------------------------------|----------------------------------------------------------------------------------------------------------------------------------------------------------------------------------------------------------------------------------------------------------------------|
| Faucet Holes:                                                                                                                                                                                                                                                                                                                                | Lavatory available in no faucet hole option Code No. 664408, one faucet hole – centre option Code No. 664418, and three faucet hole option Code No. 664438.                                                                                                          |
| Drain Outlet:                                                                                                                                                                                                                                                                                                                                | Drain outlets use 11/4" (32mm) diameter drain outlet assemblies.                                                                                                                                                                                                     |
| Bowl Capacity:                                                                                                                                                                                                                                                                                                                               | 1.26 gal (4.8 l) to overflow.                                                                                                                                                                                                                                        |
| Weight:                                                                                                                                                                                                                                                                                                                                      | 31 lbs (14 kg)                                                                                                                                                                                                                                                       |
| Overflow:                                                                                                                                                                                                                                                                                                                                    | Rear overflow.                                                                                                                                                                                                                                                       |
| Fixing:                                                                                                                                                                                                                                                                                                                                      | The underside of the lavatory rim must be sealed to the countertop with an approved acetic cured silicon caulking. <b>Epoxy type glues must not be used</b> . The lavatory is supplied with a template which must be used for the countertop cut-out.                |
| Color:                                                                                                                                                                                                                                                                                                                                       | White.                                                                                                                                                                                                                                                               |
| Dimension:                                                                                                                                                                                                                                                                                                                                   | All dimensions are in inches and millimetres and are subject to normal manufacturing variations. Caroma pursues a policy of continuing improvement in design and performance of its products. The right is therefore reserved to vary specifications without notice. |