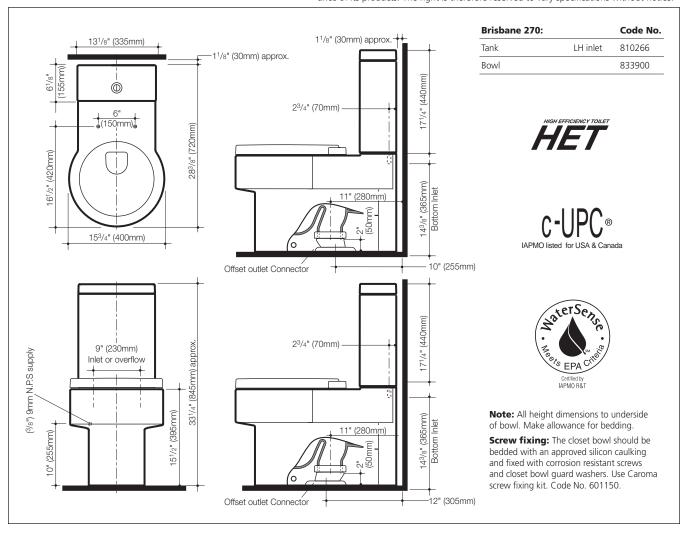

## Two Piece Ultra Low Flush (ULF) Vitreous China Washdown Toilet

A modern concept close coupled **1.6/0.8 gpf (6/3 l) Brisbane 270** dual flush toilet featuring unique two button activation providing substantial water saving compared to standard toilets. Adjustable rough-in and smooth rounded contours for easy cleaning. The closet bowl has been designed with rough-in of **10" (255mm)** to **12" (305mm)** provided by plastic offset outlet connector option. The tank incorporates the high performance outlet valve which has been specially developed with the Brisbane 270 bowl to ensure optimum reliable flushing performance. Due to the substantial water saving benefits achieved by the **1.6/0.8** gpf (6/3 l) dual flush system, the toilet is suitable for multi-purpose applications where **water conservation** is important.

Closet Bowl: Brisbane 270 1.6/0.8 gpf (6/3 l) full flush washdown closet bowl with open flushing

rim.

**Outlet:** Floor mounted suitable for connection to waste outlet with offset plastic outlet

connector for 10" (255mm) to 12" (305mm) rough-in.

Tank: Brisbane Tank – has a free fitting lid and is suitable for domestic and light commercial applications. Vandal Resistant Conversion Kit – A simple to install conversion is

applications. **Vandal Resistant Conversion Kit** – A simple to install conversion is available for the standard mechanism to lock lid onto the tank, recommended for use in

heavy duty commercial areas. Code No. 413276.

**Weight:** 111 lbs (50 kg).

Water Control Valve:

Standard Bottom Entry Tank – available as left hand inlet and incorporates a super

quiet water control assembly. Internal overflowonly.

**Fixing:** The tank is fixed directly to the closet bowl with a robust base fixing system without

the need for wall fixing.

Seat: Brisbane seat Code No. 300034W. Soft Close

Color: White.

**Dimensions:** All dimensions are in inches and millimetres and are subject to normal manufacturing variations. Caroma pursues a policy of continuing improvement in design and perform-