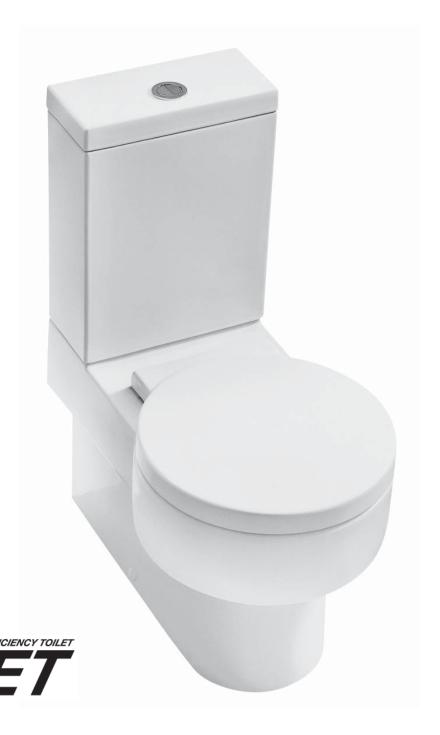

## **Brisbane 270 Round Front Plus**

1.6/0.8 gpf (6/3 l) Water Saving Dual Flush High Efficiency Toilet (HET) Two Piece Ultra Low Flush (ULF) Vitreous China Washdown Toilet

## Two Piece Ultra Low Flush (ULF) Vitreous China Washdown Toilet

A modern concept close coupled **1.6/0.8 gpf (6/3 l) Brisbane 270** dual flush toilet featuring unique two button activation providing substantial water saving compared to standard toilets. Adjustable rough-in and smooth rounded contours for easy cleaning. The closet bowl has been designed with rough-in of **10" (255mm)** to **12" (305mm)** provided by plastic offset outlet connector option. The tank incorporates the high performance outlet valve which has been specially developed with the Brisbane 270 bowl to ensure optimum reliable flushing performance. Due to the substantial water saving benefits achieved by the **1.6/0.8** gpf (6/3 l) dual flush system, the toilet is suitable for multi-purpose applications where **water conservation** is important.