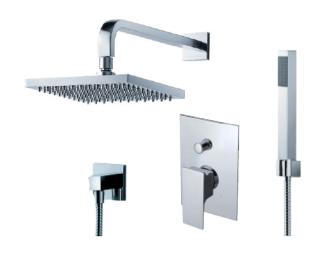

# **Specifications**

- Heavy Brass construction for durability and reliability
- Pressure balancing volume control ceramic cartridge ensures anti-scald operation with a life long trouble free service
- Single lever handle operation allows temperature and volume control
- SSi "Speed Connect" slip fitting for wall outlet
- 8" brass rain showerhead with 20" long square shower arm
- Brass square handheld shower wand with wall holder
- Requires valve with diverter F1000B