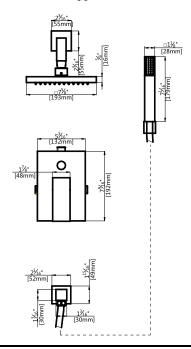

# **Specifications**

- Heavy Brass construction for durability and reliability
- Pressure balancing volume control ceramic cartridge ensures anti-scald operation with a life long trouble free service
- Single lever handle operation allows temperature and volume control
- SSi "Speed Connect" slip fitting for wall outlet
- 8" brass rain showerhead with 20" long square shower arm
- Brass square handheld shower wand with wall holder
- Requires valve with diverter F1000B