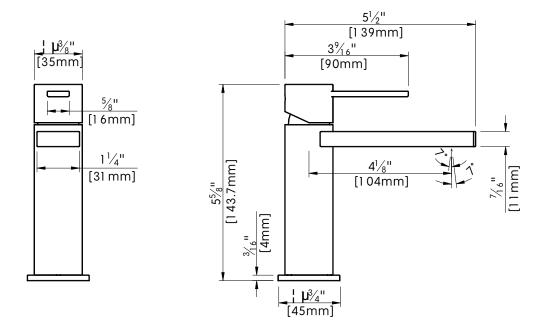

# Specifications

- Ceramic cartridge ensures life long trouble free service
- Single lever handle operation allows both volume and temperature control
- SSi Eco-Care swivel aerator 1.2 gpm (4.6 lpm) at 60 psi
- Extra long flexible connection for easy installation
- Single-hole mounting with a supplied wrench tool
- 1-1/2" faucet hole size for drilling recommended
- Includes waste pop-up drain