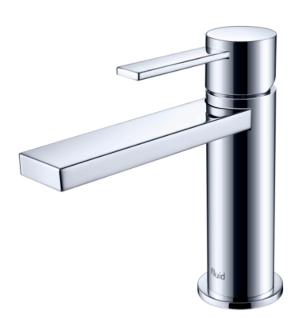

# Specifications

- Ceramic cartridge ensures life long trouble free service
- Single lever handle operation allows both volume and temperature control
- SSi Eco-Care swivel aerator 1.2 gpm (4.6 lpm) at 60 psi
- Extra long flexible connection for easy installation
- Single-hole mounting with a supplied wrench tool
- 1-1/2" faucet hole size for drilling recommended
- Includes waste pop-up drain

# Finish

- CP (Polished Chrome)
- PVD-BN (PVD Brushed Nickel)