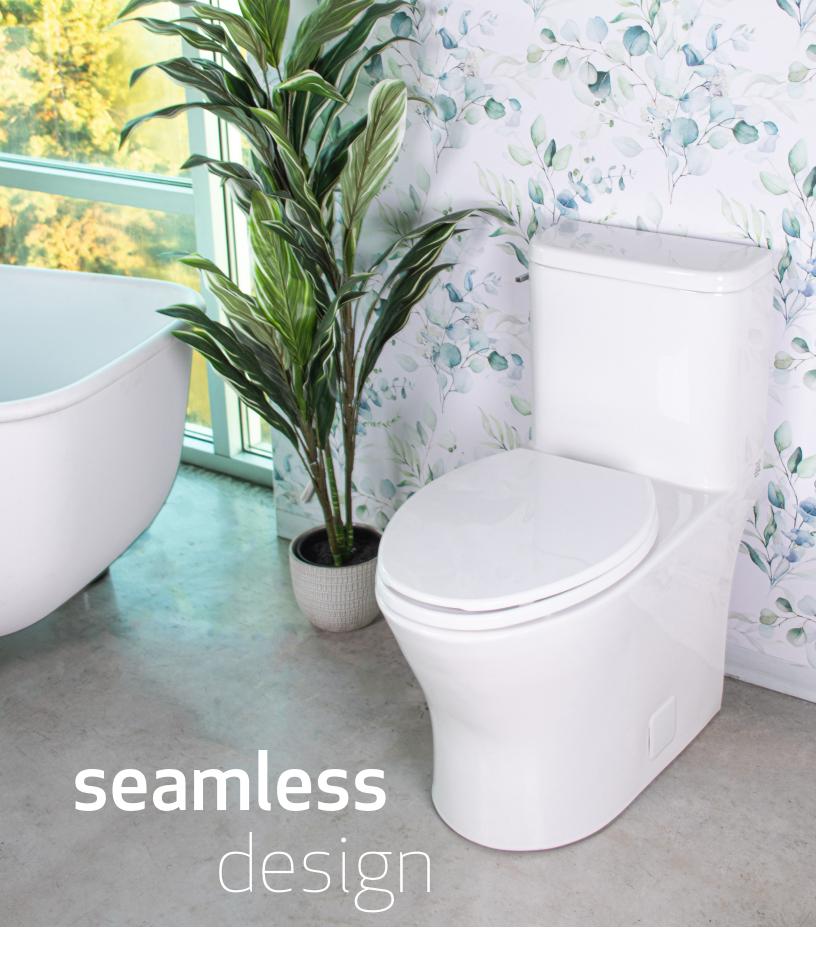

## fluid Citi Dual Flush Siphonic Toilet

FT240120W

As the latest addition to our growing fixture line, fluid toilets are designed to fit your lifestyle and budget. The Citi one-piece toilet features soft curves in a compact, elongated design that adds a timeless elegance to even very small bathrooms.

## **BEST IN CLASS**

One of the design pillars for all fluid products is a promise of best in class performance, presentation and features within any given price category.