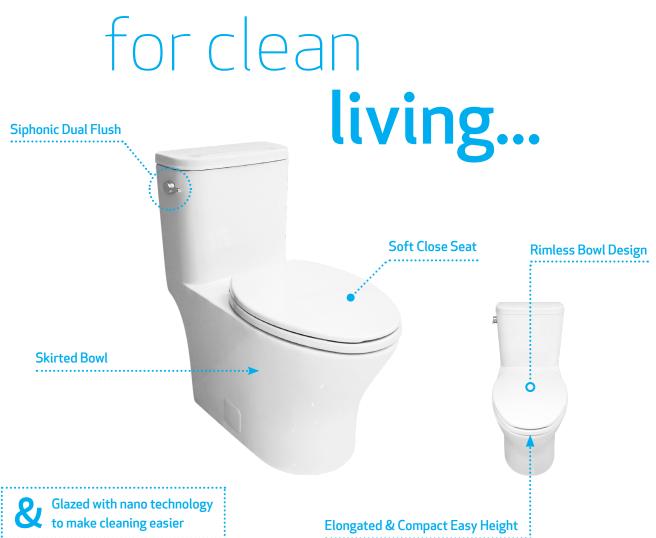

## **FEATURES**

Features a fully skirted bowl, dual port rimless bowl design, soft close seat, compact elongated, dual flush design. Quad also features nano glaze technology to make cleaning easier, and to keep the bowl cleaner longer.

## **PERFORMANCE**

Siphonic, rimless technology creates a powerful flush that effectively clears and cleans the bowl.