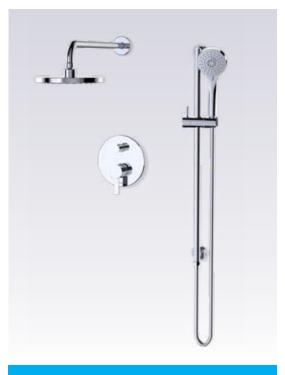

?** 

### FA803 (27)

27" Brass Slide Rail With Built in Wall Outlet (Square Escutcheons)

Available in Chrome or Brushed Nickel and Matte Black

### FA802 (27)

27" Brass Slide Rail With Built in Wall Outlet (Round Escutcheons)

Available in Chrome or Brushed Nickel and Matte Black

#### FA802 (39)

39" Brass Slide Rail With Built in Wall Outlet (Round Escutcheons)

Available in Chrome or Brushed Nickel



# Why FA802 or FA803?

- The FA802 & FA803 Slide bar features a built-in wall outlet
- Creates a clean, clutter-free shower environment
- Fewer holes to drill into your walls; easier installation and less cleaning

### Who is it for?

- New construction
- Single or Multi-family residential
- Hotels
- Renovations

**Cleaner** Design, **Easy** Installation.



### WITHOUT FA802 OR FA803



**WITH FA802 OR FA803** 

## Questions?

sustainablesolutions.com help@sustainablesolutions.com Toll Free: 1800 460 7019 Tel: 604 430 2020