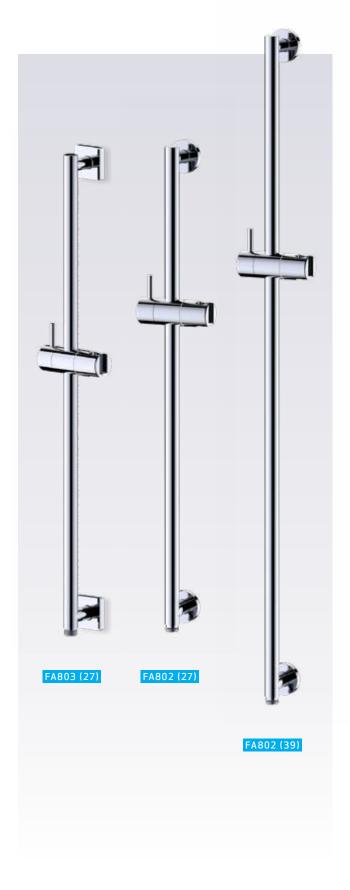

### FA803 (27)

27" Brass Slide Rail With Built in Wall Outlet (Square Escutcheons)

Available in Chrome or Brushed Nickel and Matte Black

### FA802 (27)

27" Brass Slide Rail With Built in Wall Outlet (Round Escutcheons)

Available in Chrome or Brushed Nickel and Matte Black

#### FA802 (39)

39" Brass Slide Rail With Built in Wall Outlet (Round Escutcheons)

Available in Chrome or Brushed Nickel