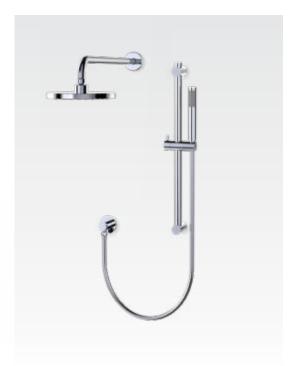

it **built into your slide bar?** 

### FA803 (27)

27" Brass Slide Rail With Built in Wall Outlet (Square Escutcheons)

Available in Chrome or Brushed Nickel and Matte Black

### FA802 (27)

27" Brass Slide Rail With Built in Wall Outlet (Round Escutcheons)

Available in Chrome or Brushed Nickel and Matte Black

#### FA802 (39)

39" Brass Slide Rail With Built in Wall Outlet (Round Escutcheons)

Available in Chrome or Brushed Nickel



# Why FA802 or FA803?

- The FA802 & FA803 Slide bar features a built-in wall outlet
- Creates a clean, clutter-free shower environment
- Fewer holes to drill into your walls; easier installation and less cleaning

### Who is it for?

- New construction
- Single or Multi-family residential
- Hotels
- Renovations

**Cleaner** Design, **Easy** Installation.



### WITHOUT FA802 OR FA803



**WITH FA802 OR FA803** 

## Questions?

sustainablesolutions.com help@sustainablesolutions.com Toll Free: 1800 460 7019 Tel: 604 430 2020