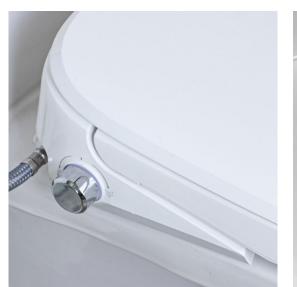

### **DESIGN**

The BID1000W features instantaneous hot water heating that doesn't require a bulky storage tank. So, this bidet seat offers a sleek, slim line profile that will fit and compliment most elongated toilets. Comfort driven design includes variable temperature settings for the heated seat and warm water, plus a dryer fan, night light and easy to clean removable seat.

## Compatibility:

The BID1000W is compatible with most elongated toilet bowls.

Built for comfort and designed for control.

sustainablesolutions.com help@sustainablesolutions.com Toll Free: 1 800 460 7019