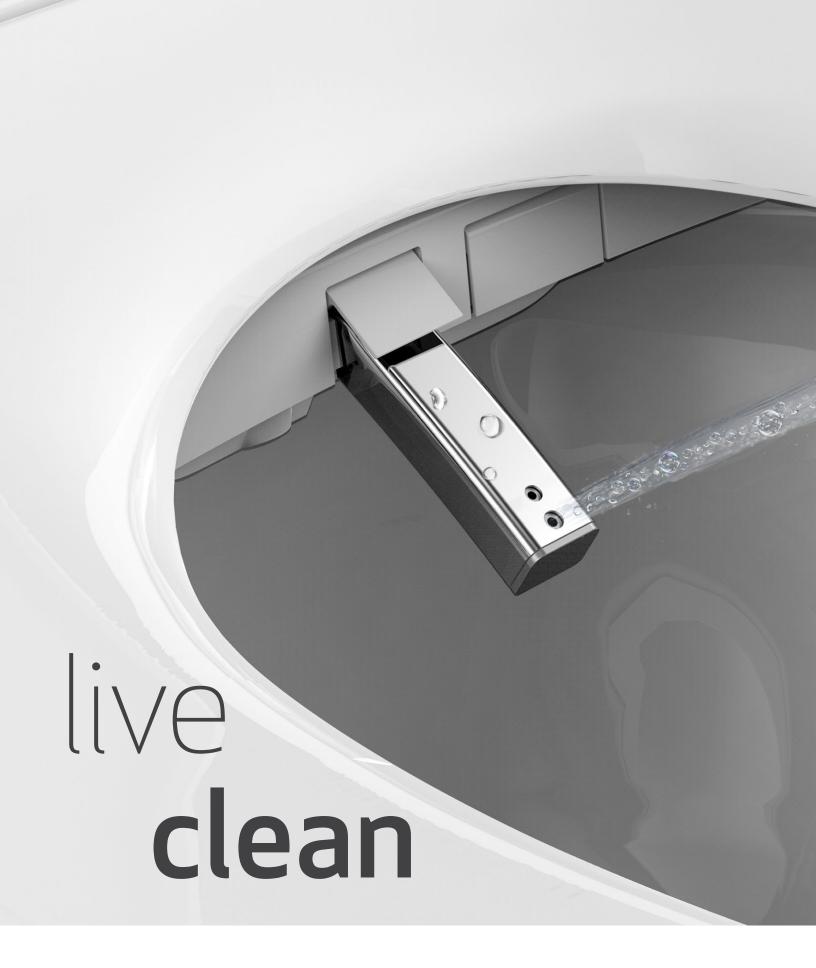

### **DESIGN**

The BID1000W features instantaneous hot water heating that doesn't require a bulky storage tank. So, this bidet seat offers a sleek, slim line profile that will fit and compliment most elongated toilets. Comfort driven design includes variable temperature settings for the heated seat and warm water, plus a dryer fan, night light and easy to clean removable seat.

### Features:

- Deodorizer
- 3 Rinse Spray Patterns
- Variable Heated Dry Settings
- 5 Water Temperature Adjustments
- Antibacterial
- Heated Seat
- Night Light
- Remote Control
- Self Cleaning Nozzle
- Ultra Slim Design
- Instantaneous Hot Water
- Soft Close Detachable Seat