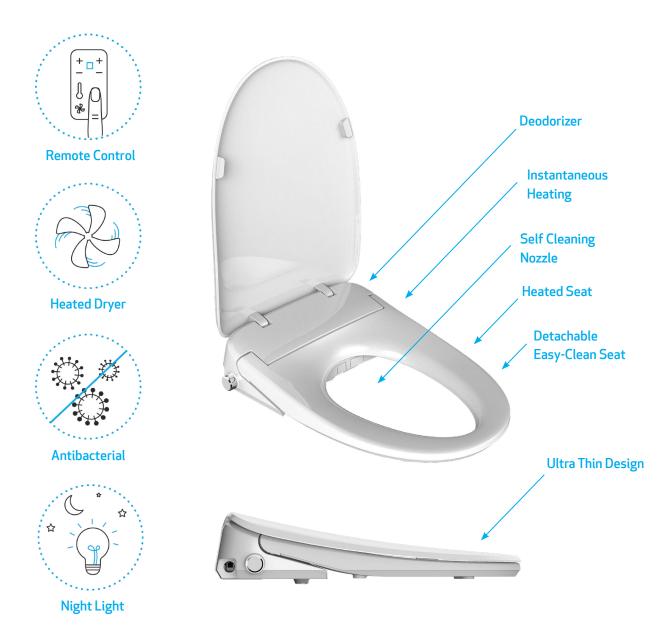

### **DESIGN**

The BID1000W features instantaneous hot water heating that doesn't require a bulky storage tank. So, this bidet seat offers a sleek, slim line profile that will fit and compliment most elongated toilets. Comfort driven design includes variable temperature settings for the heated seat and warm water, plus a dryer fan, night light and easy to clean removable seat.

### Features:

- Deodorizer
- 3 Rinse Spray Patterns
- Variable Heated Dry Settings
- 5 Water Temperature Adjustments
- Antibacterial
- Heated Seat
- Night Light
- Remote Control
- Self Cleaning Nozzle
- Ultra Slim Design
- Instantaneous Hot Water
- Soft Close Detachable Seat