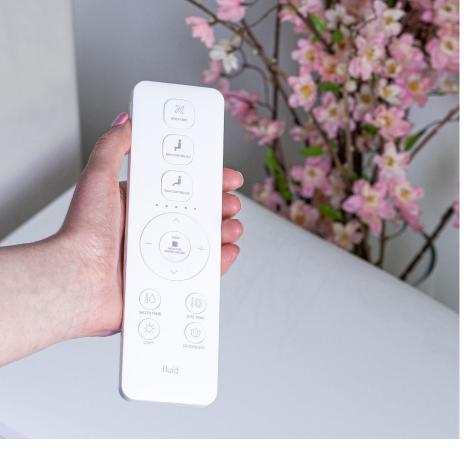

### **SUSTAINABILITY**

The small amount of water used helps to drastically reduce the amount of paper used, saving trees and decreasing the stress on wastewater treatment plants. The remote or unit controls allow you to use the cleaning and drying functions efficiently and without waste.

### Features:

- Deodorizer
- 3 Rinse Spray Patterns
- Variable Heated Dry Settings
- 5 Water Temperature Adjustments
- Antibacterial
- Heated Seat
- Night Light
- Remote Control
- Self Cleaning Nozzle
- Ultra Slim Design
- Instantaneous Hot Water
- Soft Close Detachable Seat