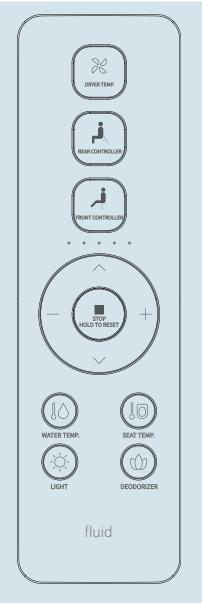

### Features:

- Deodorizer
- 3 Rinse Spray Patterns
- Variable Heated Dry Settings
- 5 Water Temperature Adjustments
- Antibacterial
- Heated Seat
- Night Light
- Remote Control
- Self Cleaning Nozzle
- Ultra Slim Design
- Instantaneous Hot Water
- Soft Close Detachable Seat

## Compatibility:

The BID1000W is compatible with most elongated toilet bowls.

Built for comfort and designed for control.

sustainablesolutions.com help@sustainablesolutions.com Toll Free: 1 800 460 7019