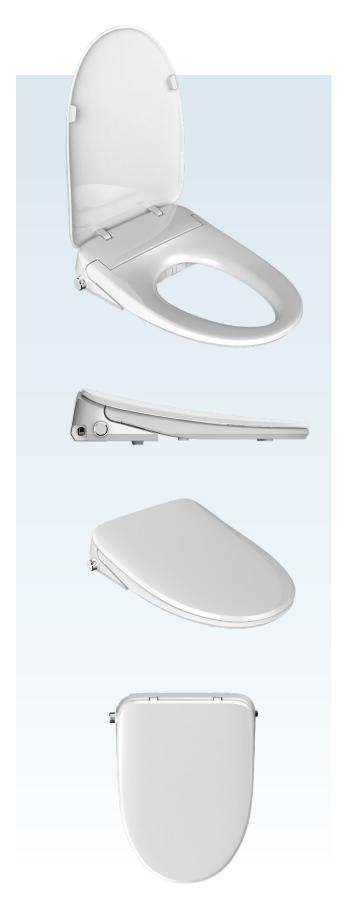

## BID1000W

## **Bidet Seat**

## Compatibility:

The BID1000W is compatible with most elongated toilet bowls.

Built for comfort and designed for control.

sustainablesolutions.com help@sustainablesolutions.com Toll Free: 1 800 460 7019