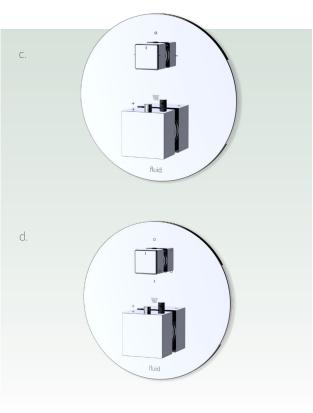

- c.  $FP6051243-2TH CP \mid BN \mid MB$
- Trim for Thermostatic Valve with 2-Way Diverter (Round Plate and Square Handle)
  - d. FP6051243-3TH CP | BN | MB
- Trim for Thermostatic Valve with 3-Way Diverter (Round Plate and Square Handle)