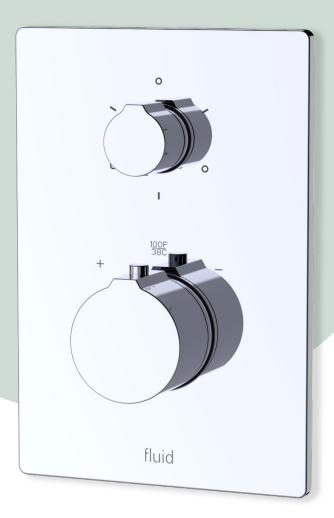

#### **VALVE TRIM KITS**

- a. FP6051143-2TH CP | BN | MB
- Trim for Thermostatic Valve with 2-Way Diverter (Square Plate and Square Handles)
  - b. FP6051143-3TH CP | BN | MB
- Trim for Thermostatic valve with 3-Way
  Diverter (Square Plate and Square Handles)

- c.  $FP6051243-2TH CP \mid BN \mid MB$
- Trim for Thermostatic Valve with 2-Way Diverter (Round Plate and Square Handle)
  - d. FP6051243-3TH CP | BN | MB
- Trim for Thermostatic Valve with 3-Way Diverter (Round Plate and Square Handle)

#### Thermostatic Valve Required:

F5000B

F5002B

F5003B

- e. FP6052143-2TH CP | BN | MB
- Trim for Thermostatic Valve with 2-Way Diverter (Square Plate and Round Handle)
  - f. FP6052143-3TH CP | BN | MB
- Trim for Thermostatic valve with 3-Way
  Diverter (Square Plate and Round Handles)