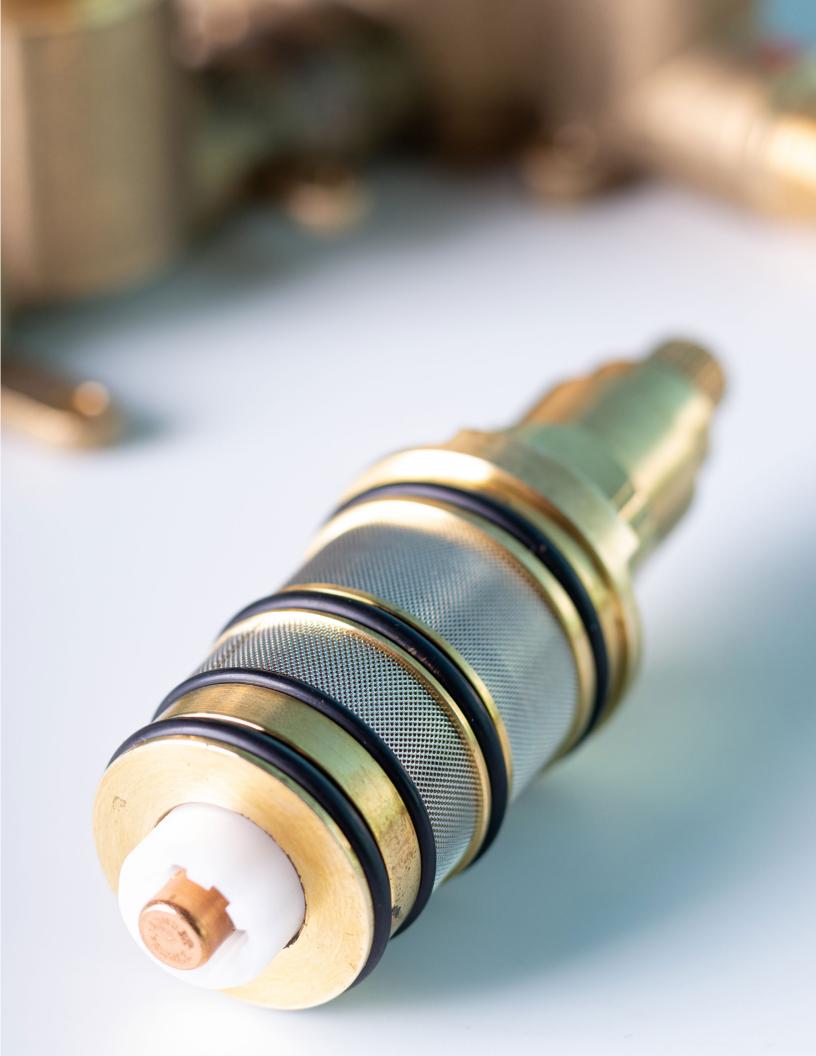

# Thermostatic Valves

1

F5002B

Two Way Diverting Thermostatic Valve

F5003B

Three Way Diverting Thermostatic Valve