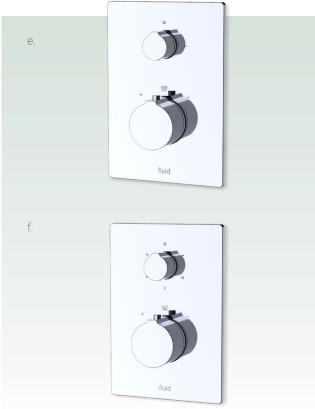

#### Thermostatic Valve Required:

F5000B

F5002B

F5003B

- e. FP6052143-2TH CP | BN | MB
- Trim for Thermostatic Valve with 2-Way Diverter (Square Plate and Round Handle)
  - f. FP6052143-3TH CP | BN | MB
- Trim for Thermostatic valve with 3-Way
  Diverter (Square Plate and Round Handles)