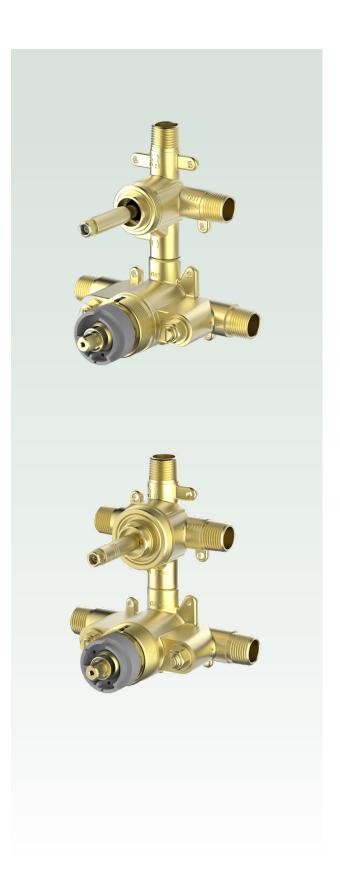

# Thermostatic Valves

1

F5002B

Two Way Diverting Thermostatic Valve

F5003B

Three Way Diverting Thermostatic Valve