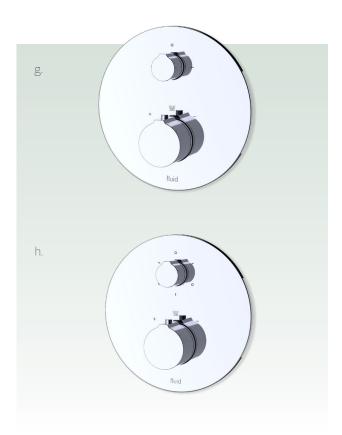

- g. FP6052243-2TH CP | BN | MB
- Trim for Thermostatic Valve with 2-Way Diverter (Round Plate and Handles)
  - h. FP6052243-3TH CP | BN | MB
- Trim for Thermostatic Valve with 3-Way Diverter (Round Plate and Handles)