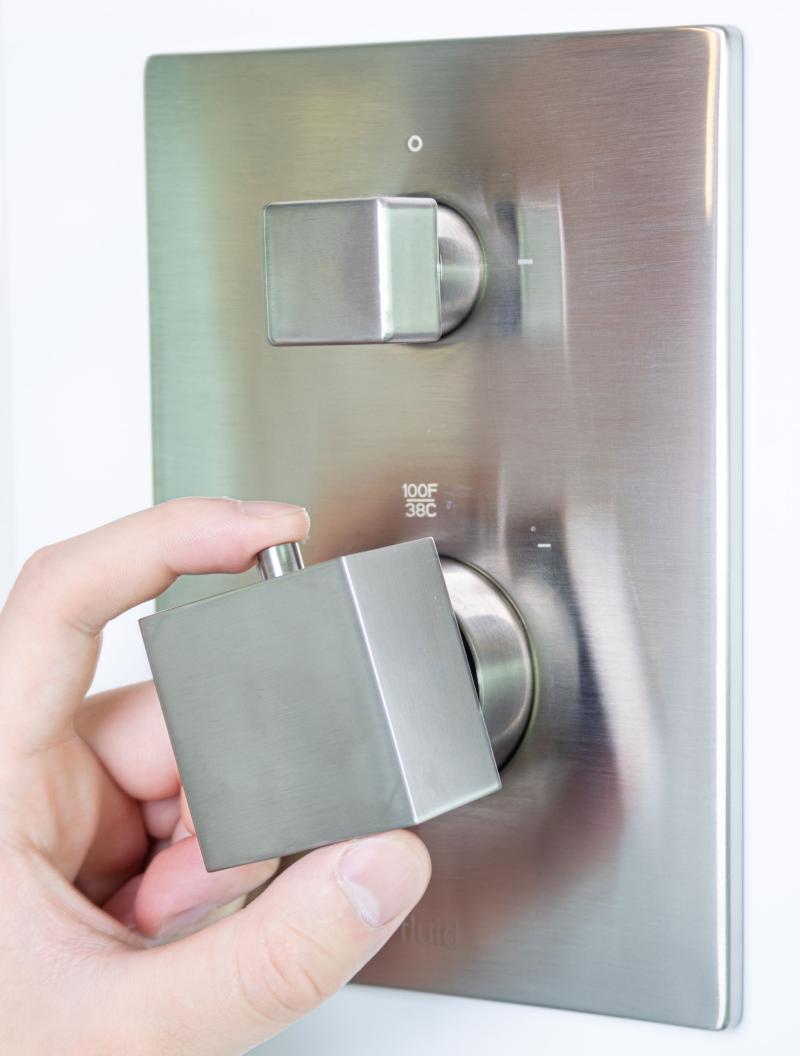

#### **VALVE TRIM KITS**

- a. FP6051143-2TH CP | BN | MB
- Trim for Thermostatic Valve with 2-Way Diverter (Square Plate and Square Handles)
  - b. FP6051143-3TH CP | BN | MB
- Trim for Thermostatic valve with 3-Way
  Diverter (Square Plate and Square Handles)

- c.  $FP6051243-2TH CP \mid BN \mid MB$
- Trim for Thermostatic Valve with 2-Way Diverter (Round Plate and Square Handle)
  - d. FP6051243-3TH CP | BN | MB
- Trim for Thermostatic Valve with 3-Way Diverter (Round Plate and Square Handle)

#### Thermostatic Valve Required:

F5000B

F5002B

F5003B

- e. FP6052143-2TH CP | BN | MB
- Trim for Thermostatic Valve with 2-Way Diverter (Square Plate and Round Handle)
  - f. FP6052143-3TH CP | BN | MB
- Trim for Thermostatic valve with 3-Way
  Diverter (Square Plate and Round Handles)