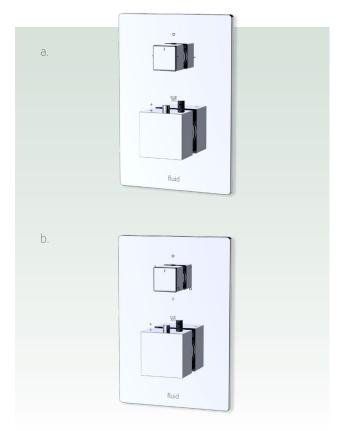

#### **VALVE TRIM KITS**

- a. FP6051143-2TH CP | BN | MB
- Trim for Thermostatic Valve with 2-Way Diverter (Square Plate and Square Handles)
  - b. FP6051143-3TH CP | BN | MB
- Trim for Thermostatic valve with 3-Way
  Diverter (Square Plate and Square Handles)

- c.  $FP6051243-2TH CP \mid BN \mid MB$
- Trim for Thermostatic Valve with 2-Way Diverter (Round Plate and Square Handle)
  - d. FP6051243-3TH CP | BN | MB
- Trim for Thermostatic Valve with 3-Way Diverter (Round Plate and Square Handle)

#### Thermostatic Valve Required:

F5000B

F5002B

F5003B

- e. FP6052143-2TH CP | BN | MB
- Trim for Thermostatic Valve with 2-Way Diverter (Square Plate and Round Handle)
  - f. FP6052143-3TH CP | BN | MB
- Trim for Thermostatic valve with 3-Way
  Diverter (Square Plate and Round Handles)

- g. FP6052243-2TH CP | BN | MB
- Trim for Thermostatic Valve with 2-Way Diverter (Round Plate and Handles)
  - h. FP6052243-3TH CP | BN | MB
- Trim for Thermostatic Valve with 3-Way Diverter (Round Plate and Handles)